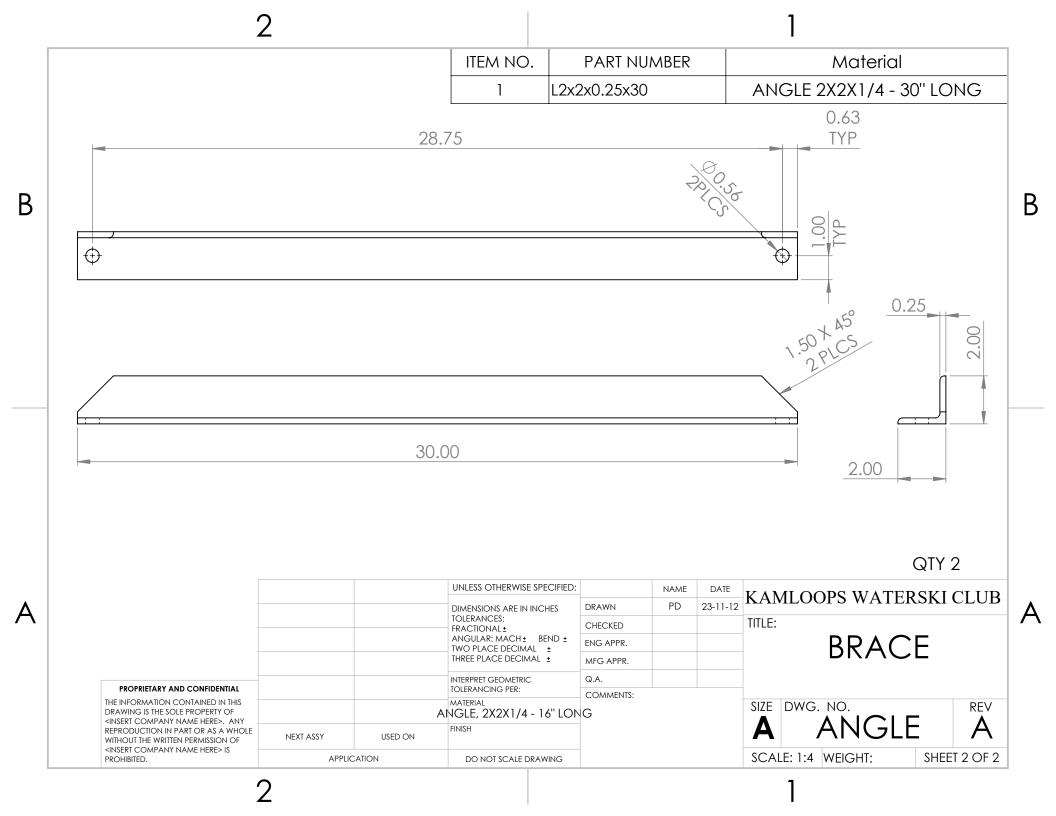

В

А

| -                                                                                                                                                                                                                                                                  | 2                      |                                                                                 |                                                                                                                                                                                                                                                                                                                                                                                                                                                                                                                                                                                                                                                                                                                                                                                                                                                                                                                                                                                                                                                                                                                                                                                                                                                                                                                                                                                                                                                                                                                                                                                                                                                                                                                                                                                                                                                                                                                                                                                                                                                                                                                                                                                                                                                                                                                                                                                                                                                                                      |                                                        |                         | 1              |                    |
|--------------------------------------------------------------------------------------------------------------------------------------------------------------------------------------------------------------------------------------------------------------------|------------------------|---------------------------------------------------------------------------------|--------------------------------------------------------------------------------------------------------------------------------------------------------------------------------------------------------------------------------------------------------------------------------------------------------------------------------------------------------------------------------------------------------------------------------------------------------------------------------------------------------------------------------------------------------------------------------------------------------------------------------------------------------------------------------------------------------------------------------------------------------------------------------------------------------------------------------------------------------------------------------------------------------------------------------------------------------------------------------------------------------------------------------------------------------------------------------------------------------------------------------------------------------------------------------------------------------------------------------------------------------------------------------------------------------------------------------------------------------------------------------------------------------------------------------------------------------------------------------------------------------------------------------------------------------------------------------------------------------------------------------------------------------------------------------------------------------------------------------------------------------------------------------------------------------------------------------------------------------------------------------------------------------------------------------------------------------------------------------------------------------------------------------------------------------------------------------------------------------------------------------------------------------------------------------------------------------------------------------------------------------------------------------------------------------------------------------------------------------------------------------------------------------------------------------------------------------------------------------------|--------------------------------------------------------|-------------------------|----------------|--------------------|
|                                                                                                                                                                                                                                                                    |                        |                                                                                 | ITEM                                                                                                                                                                                                                                                                                                                                                                                                                                                                                                                                                                                                                                                                                                                                                                                                                                                                                                                                                                                                                                                                                                                                                                                                                                                                                                                                                                                                                                                                                                                                                                                                                                                                                                                                                                                                                                                                                                                                                                                                                                                                                                                                                                                                                                                                                                                                                                                                                                                                                 | NO.                                                    | PART NUMBER             | . Mater        | ial                |
|                                                                                                                                                                                                                                                                    |                        |                                                                                 | 1                                                                                                                                                                                                                                                                                                                                                                                                                                                                                                                                                                                                                                                                                                                                                                                                                                                                                                                                                                                                                                                                                                                                                                                                                                                                                                                                                                                                                                                                                                                                                                                                                                                                                                                                                                                                                                                                                                                                                                                                                                                                                                                                                                                                                                                                                                                                                                                                                                                                                    | L                                                      | 2x2x0.25x16             | ANGLE, 2X2X1/4 | 1 - 16'' LONG      |
| 2.00                                                                                                                                                                                                                                                               | •                      | (12.00)                                                                         |                                                                                                                                                                                                                                                                                                                                                                                                                                                                                                                                                                                                                                                                                                                                                                                                                                                                                                                                                                                                                                                                                                                                                                                                                                                                                                                                                                                                                                                                                                                                                                                                                                                                                                                                                                                                                                                                                                                                                                                                                                                                                                                                                                                                                                                                                                                                                                                                                                                                                      |                                                        | 2.00_                   | 0.25           |                    |
|                                                                                                                                                                                                                                                                    |                        | 16.00                                                                           |                                                                                                                                                                                                                                                                                                                                                                                                                                                                                                                                                                                                                                                                                                                                                                                                                                                                                                                                                                                                                                                                                                                                                                                                                                                                                                                                                                                                                                                                                                                                                                                                                                                                                                                                                                                                                                                                                                                                                                                                                                                                                                                                                                                                                                                                                                                                                                                                                                                                                      |                                                        | 0.38                    | 2.00           |                    |
|                                                                                                                                                                                                                                                                    |                        |                                                                                 |                                                                                                                                                                                                                                                                                                                                                                                                                                                                                                                                                                                                                                                                                                                                                                                                                                                                                                                                                                                                                                                                                                                                                                                                                                                                                                                                                                                                                                                                                                                                                                                                                                                                                                                                                                                                                                                                                                                                                                                                                                                                                                                                                                                                                                                                                                                                                                                                                                                                                      |                                                        |                         |                |                    |
| Γ                                                                                                                                                                                                                                                                  |                        |                                                                                 | ESS OTHERWISE SPECIFIED:                                                                                                                                                                                                                                                                                                                                                                                                                                                                                                                                                                                                                                                                                                                                                                                                                                                                                                                                                                                                                                                                                                                                                                                                                                                                                                                                                                                                                                                                                                                                                                                                                                                                                                                                                                                                                                                                                                                                                                                                                                                                                                                                                                                                                                                                                                                                                                                                                                                             |                                                        |                         |                | QTY 4              |
| -                                                                                                                                                                                                                                                                  |                        | DIN                                                                             | LESS OTHERWISE SPECIFIED:<br>AENSIONS ARE IN INCHES                                                                                                                                                                                                                                                                                                                                                                                                                                                                                                                                                                                                                                                                                                                                                                                                                                                                                                                                                                                                                                                                                                                                                                                                                                                                                                                                                                                                                                                                                                                                                                                                                                                                                                                                                                                                                                                                                                                                                                                                                                                                                                                                                                                                                                                                                                                                                                                                                                  | DRAWN                                                  | NAME DATE   PD 23-11-12 |                |                    |
|                                                                                                                                                                                                                                                                    |                        | DIM<br>TOL<br>FRA<br>ANG                                                        | AENSIONS ARE IN INCHES<br>LERANCES:<br>ACTIONAL <u>±</u><br>GULAR: MACH <u>±</u> BEND <u>±</u>                                                                                                                                                                                                                                                                                                                                                                                                                                                                                                                                                                                                                                                                                                                                                                                                                                                                                                                                                                                                                                                                                                                                                                                                                                                                                                                                                                                                                                                                                                                                                                                                                                                                                                                                                                                                                                                                                                                                                                                                                                                                                                                                                                                                                                                                                                                                                                                       | CHECKED                                                |                         | TITLE:         | TERSKI CLU         |
|                                                                                                                                                                                                                                                                    |                        | DIM<br>TOL<br>FRA<br>ANI<br>TWO                                                 | MENSIONS ARE IN INCHES<br>LERANCES:<br>ACTIONAL ±                                                                                                                                                                                                                                                                                                                                                                                                                                                                                                                                                                                                                                                                                                                                                                                                                                                                                                                                                                                                                                                                                                                                                                                                                                                                                                                                                                                                                                                                                                                                                                                                                                                                                                                                                                                                                                                                                                                                                                                                                                                                                                                                                                                                                                                                                                                                                                                                                                    |                                                        |                         | 2              | TERSKI CLU         |
|                                                                                                                                                                                                                                                                    |                        | DIM<br>TOL<br>FRA<br>ANG<br>TWO<br>THR<br>INTE<br>TOLE                          | AENSIONS ARE IN INCHES<br>LERANCES:<br>ACTIONAL±<br>GULAR: MACH± BEND±<br>O PLACE DECIMAL±<br>2REP PLACE DECIMAL±<br>REPRET GEOMETRIC<br>ERANCING PER:                                                                                                                                                                                                                                                                                                                                                                                                                                                                                                                                                                                                                                                                                                                                                                                                                                                                                                                                                                                                                                                                                                                                                                                                                                                                                                                                                                                                                                                                                                                                                                                                                                                                                                                                                                                                                                                                                                                                                                                                                                                                                                                                                                                                                                                                                                                               | CHECKED<br>ENG APPR.                                   |                         |                | terski clu<br>RUNG |
| THE INFORMATION CONTAINED IN THIS<br>DRAWING IS THE SOLE PROPERTY OF<br><insert company="" here="" name="">. ANY</insert>                                                                                                                                          |                        | DIM<br>TOL<br>FRA<br>ANY<br>TWO<br>THR<br>INTE<br>TOLE<br>MAT<br>ANG            | AENSIONS ARE IN INCHES<br>LERANCES:<br>COTONAL±<br>GULAR: MACH± BEND±<br>O PLACE DECIMAL±<br>20 PLACE DECIMAL±<br>20 PLACE DECIMAL±<br>21 PLA | CHECKED<br>ENG APPR.<br>MFG APPR.<br>Q.A.<br>COMMENTS: |                         | SIZE DWG. NO.  | TERSKI CLU<br>RUNG |
| PROPRIETARY AND CONFIDENTIAL<br>THE INFORMATION CONTAINED IN THIS<br>DRAWING IS THE SOLE PROPERTY OF<br>«INSERT COMPANY NAME HERE». ANY<br>REPRODUCTION IN PART OR AS A WHOLE<br>WITHOUT THE WRITTEN PERMISSION OF<br>«INSERT COMPANY NAME HERE» IS<br>PROHIBITED. | NEXT ASSY<br>APPLICATI | DIM<br>TOL<br>FRA<br>ANG<br>TWO<br>THR<br>INTE<br>TOLE<br>MAT<br>ANG<br>USED ON | AENSIONS ARE IN INCHES<br>LERANCES:<br>COTONAL±<br>GULAR: MACH± BEND±<br>O PLACE DECIMAL±<br>20 PLACE DECIMAL±<br>20 PLACE DECIMAL±<br>21 PLA | CHECKED<br>ENG APPR.<br>MFG APPR.<br>Q.A.<br>COMMENTS: |                         | SIZE DWG. NO.  | terski clu<br>RUNG |