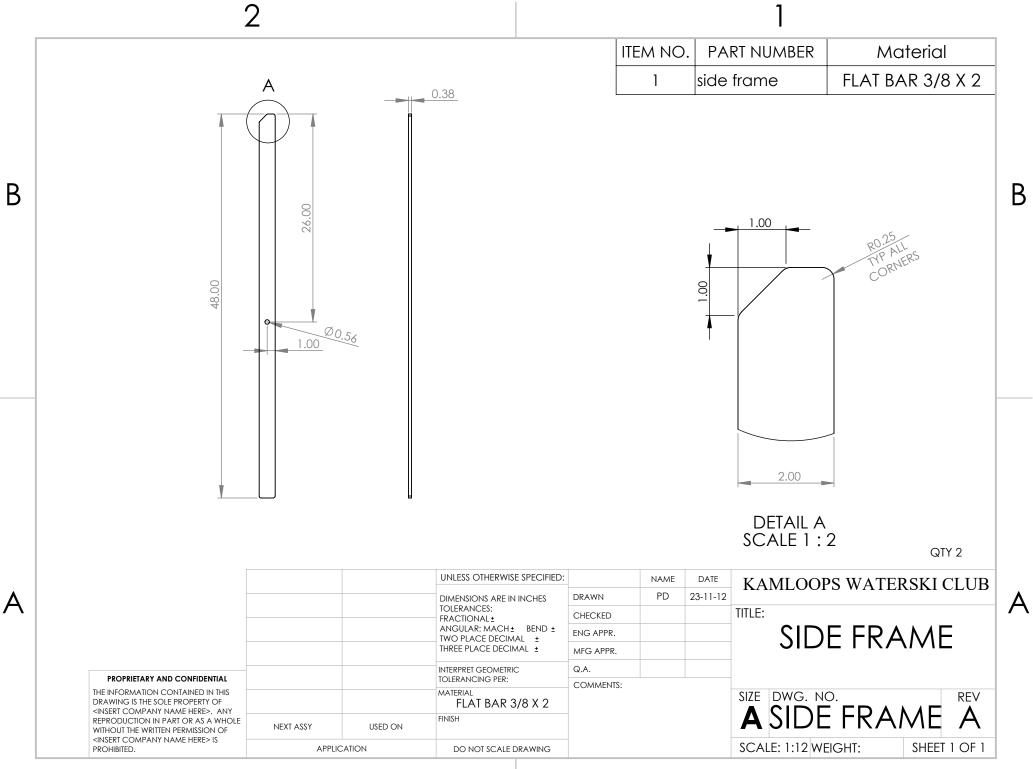

|   |
|          | <insert company="" here="" name="">. ANY<br/>REPRODUCTION IN PART OR AS A WHOLE<br/>WITHOUT THE WRITTEN PERMISSION OF</insert> | NEXT ASSY   | USED ON                                                 | FINISH                                                                 |                   |            |               | A             | OUNTING    | IAB    | A        |   |
|          | <insert company="" here="" name=""> IS<br/>PROHIBITED.</insert>                                                                | APPLIC      | ATION                                                   | DO NOT SCALE DRAWING                                                   |                   |            |               | SCALE: 1      | 2 WEIGHT:  | SHEE   | T 1 OF 1 |   |

1

В

А

2