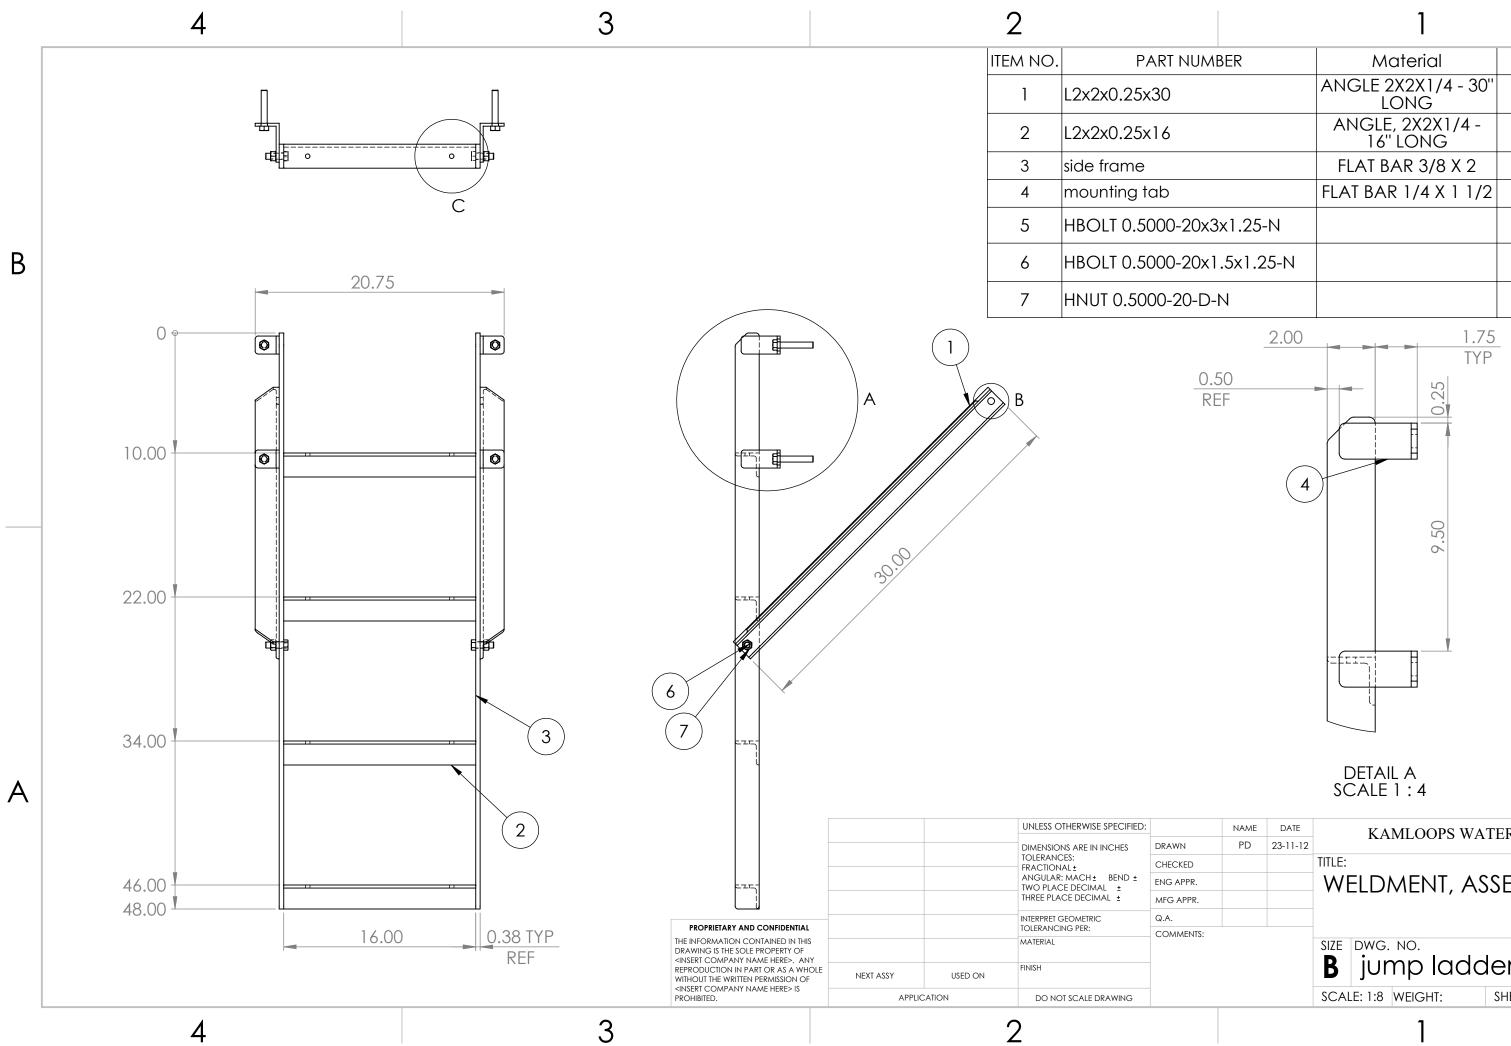

|              | I                             |      |
|--------------|-------------------------------|------|
| UMBER        | Material                      | QTY. |
|              | ANGLE 2X2X1/4 - 30''<br>LONG  | 2    |
|              | ANGLE, 2X2X1/4 -<br>16'' LONG | 4    |
|              | FLAT BAR 3/8 X 2              | 2    |
|              | FLAT BAR 1/4 X 1 1/2          | 4    |
| 0x3x1.25-N   |                               | 4    |
| 0x1.5x1.25-N |                               | 2    |
| )-D-N        |                               | 2    |
|              |                               |      |

|      | NAME | DATE     | KAMLOOPS WATERSKI CLUE          |  |  |  |  |  |
|------|------|----------|---------------------------------|--|--|--|--|--|
|      | PD   | 23-11-12 |                                 |  |  |  |  |  |
| D    |      |          | TITLE:                          |  |  |  |  |  |
| 'R.  |      |          | WELDMENT, ASSEMBLY              |  |  |  |  |  |
| PR.  |      |          |                                 |  |  |  |  |  |
|      |      |          |                                 |  |  |  |  |  |
| NTS: |      |          | size dwg. no. Rev A             |  |  |  |  |  |
|      |      |          | SCALE: 1:8 WEIGHT: SHEET 1 OF 1 |  |  |  |  |  |
|      |      |          |                                 |  |  |  |  |  |