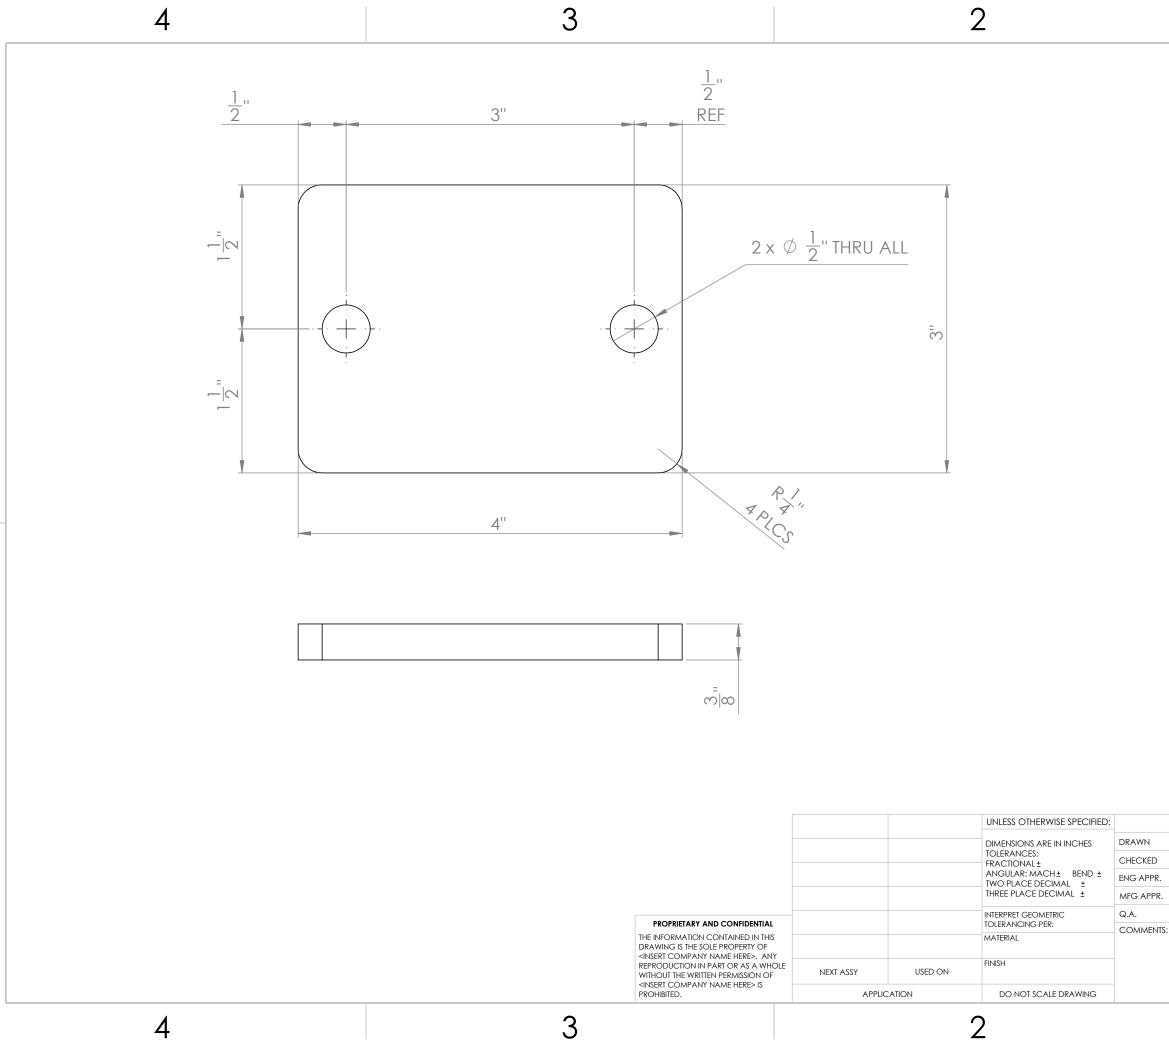

А

| 2        |             |
|----------|-------------|
| ITEM NO. | PART NUMBER |
| 1        | P001-01     |
| 2        | P002-01     |

| _                             | PROHIBITED.                                                                                                                | APPL      | CATION  | DO NOT SCALE DRAWING                          |              |
|-------------------------------|----------------------------------------------------------------------------------------------------------------------------|-----------|---------|-----------------------------------------------|--------------|
| REPRODUCTION<br>WITHOUT THE W | REPRODUCTION IN PART OR AS A WHOLE<br>WITHOUT THE WRITTEN PERMISSION OF<br><insert company="" here="" name=""> IS</insert> | NEXT ASSY | USED ON | FINISH                                        |              |
|                               | THE INFORMATION CONTAINED IN THIS<br>DRAWING IS THE SOLE PROPERTY OF<br><insert company="" here="" name="">, ANY</insert>  |           |         | MATERIAL                                      | 001111121110 |
|                               | PROPRIETARY AND CONFIDENTIAL                                                                                               |           |         | TOLERANCING PER:                              | COMMENTS     |
|                               |                                                                                                                            |           |         | INTERPRET GEOMETRIC                           | Q.A.         |
|                               |                                                                                                                            |           |         | THREE PLACE DECIMAL ±                         | MFG APPR.    |
|                               |                                                                                                                            |           |         | ANGULAR: MACH ± BEND ±<br>TWO PLACE DECIMAL ± | ENG APPR.    |
|                               |                                                                                                                            |           |         | TOLERANCES:<br>FRACTIONAL±                    | CHECKED      |
|                               |                                                                                                                            |           |         | DIMENSIONS ARE IN INCHES                      | DRAWN        |
|                               |                                                                                                                            |           |         | UNLESS OTHERWISE SPECIFIED:                   | _            |
|                               |                                                                                                                            |           |         |                                               |              |