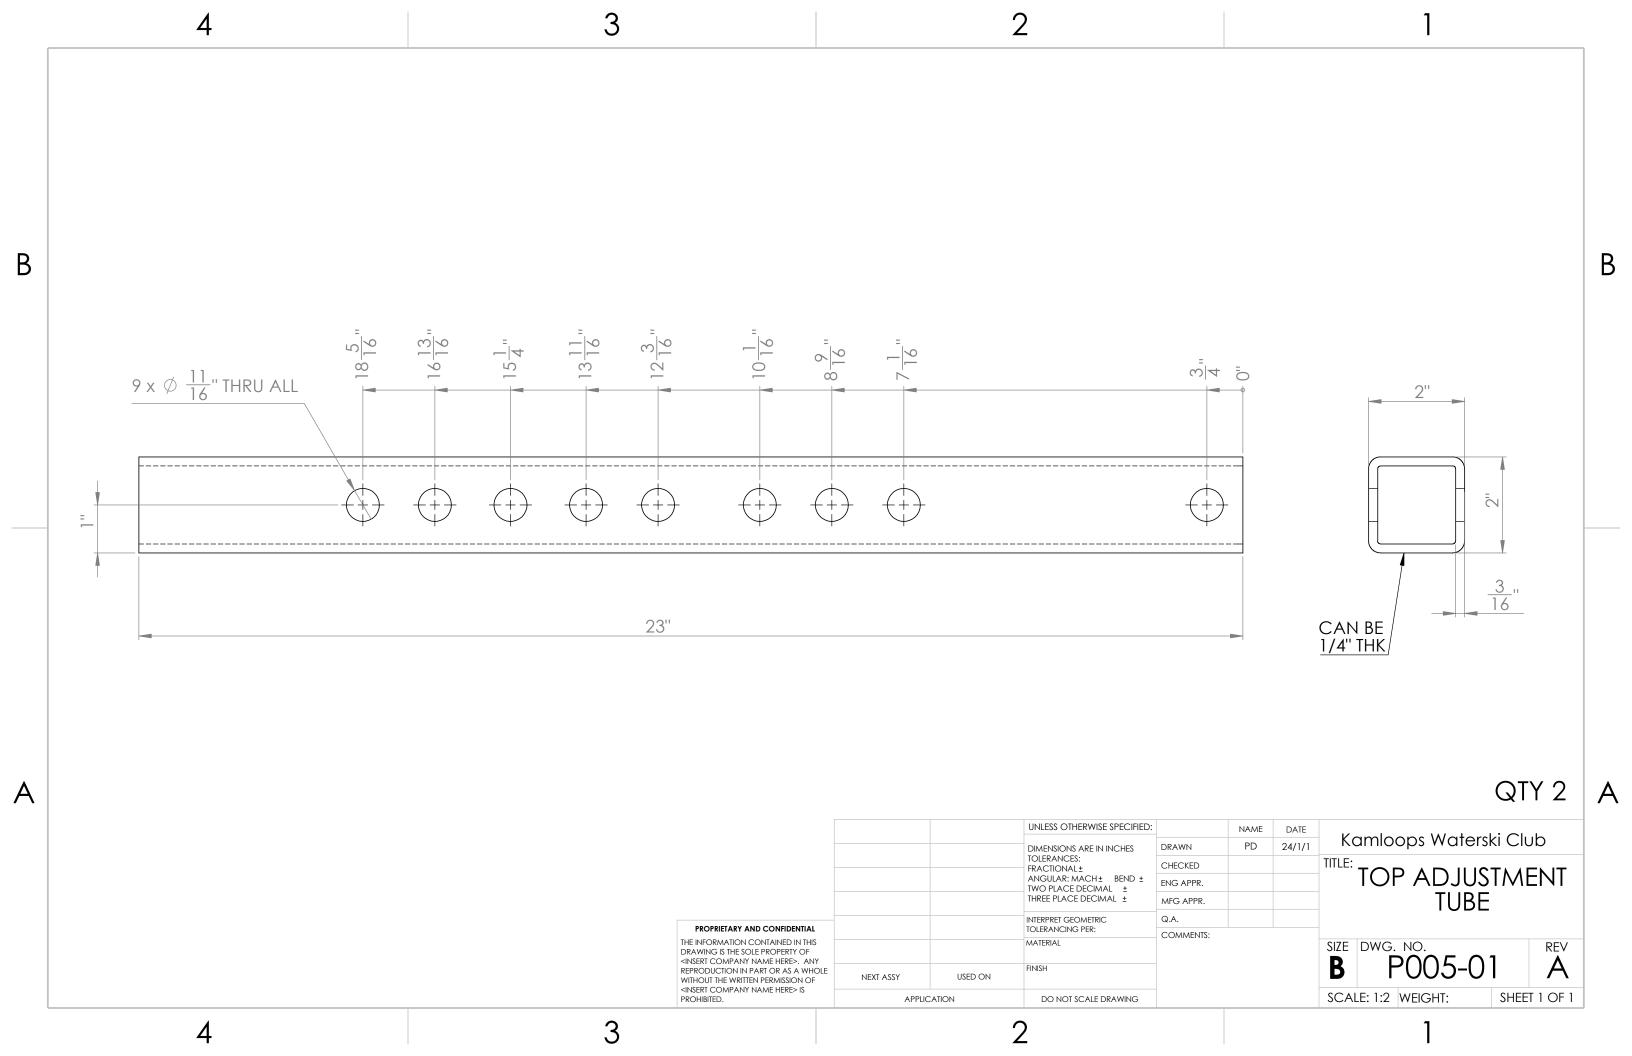

|   | 4 | 3                                                                                                                                                                                                                                                                |                   | 2                                                                                                                                                                                                                                                                                                                                                                                                                                                                                                                                                                                                                                                                                                                                                                                                                                                                                                                                                                                                                                                                                                                                                                                                                                                                                                                                                                                                                                                                                                                                                                                                                                                                                                                                                                                                                                                                                                                                                                                                                                                                                                                                                                                                                                                                                                                | 1                                                                                                                                                                              |                          |   |
|---|---|------------------------------------------------------------------------------------------------------------------------------------------------------------------------------------------------------------------------------------------------------------------|-------------------|------------------------------------------------------------------------------------------------------------------------------------------------------------------------------------------------------------------------------------------------------------------------------------------------------------------------------------------------------------------------------------------------------------------------------------------------------------------------------------------------------------------------------------------------------------------------------------------------------------------------------------------------------------------------------------------------------------------------------------------------------------------------------------------------------------------------------------------------------------------------------------------------------------------------------------------------------------------------------------------------------------------------------------------------------------------------------------------------------------------------------------------------------------------------------------------------------------------------------------------------------------------------------------------------------------------------------------------------------------------------------------------------------------------------------------------------------------------------------------------------------------------------------------------------------------------------------------------------------------------------------------------------------------------------------------------------------------------------------------------------------------------------------------------------------------------------------------------------------------------------------------------------------------------------------------------------------------------------------------------------------------------------------------------------------------------------------------------------------------------------------------------------------------------------------------------------------------------------------------------------------------------------------------------------------------------|--------------------------------------------------------------------------------------------------------------------------------------------------------------------------------|--------------------------|---|
| ſ |   |                                                                                                                                                                                                                                                                  | ITEM NO.          | PART NUMBER                                                                                                                                                                                                                                                                                                                                                                                                                                                                                                                                                                                                                                                                                                                                                                                                                                                                                                                                                                                                                                                                                                                                                                                                                                                                                                                                                                                                                                                                                                                                                                                                                                                                                                                                                                                                                                                                                                                                                                                                                                                                                                                                                                                                                                                                                                      | DESCRIPTION                                                                                                                                                                    | QTY.                     |   |
|   |   |                                                                                                                                                                                                                                                                  | 1                 | P001-01                                                                                                                                                                                                                                                                                                                                                                                                                                                                                                                                                                                                                                                                                                                                                                                                                                                                                                                                                                                                                                                                                                                                                                                                                                                                                                                                                                                                                                                                                                                                                                                                                                                                                                                                                                                                                                                                                                                                                                                                                                                                                                                                                                                                                                                                                                          | Bottom Mounting Plate                                                                                                                                                          | 2                        |   |
|   |   |                                                                                                                                                                                                                                                                  | 2                 | P002-01                                                                                                                                                                                                                                                                                                                                                                                                                                                                                                                                                                                                                                                                                                                                                                                                                                                                                                                                                                                                                                                                                                                                                                                                                                                                                                                                                                                                                                                                                                                                                                                                                                                                                                                                                                                                                                                                                                                                                                                                                                                                                                                                                                                                                                                                                                          | Mounting Tab                                                                                                                                                                   | 8                        |   |
|   |   |                                                                                                                                                                                                                                                                  | 3                 | Preferred Narrow FW 0.375                                                                                                                                                                                                                                                                                                                                                                                                                                                                                                                                                                                                                                                                                                                                                                                                                                                                                                                                                                                                                                                                                                                                                                                                                                                                                                                                                                                                                                                                                                                                                                                                                                                                                                                                                                                                                                                                                                                                                                                                                                                                                                                                                                                                                                                                                        |                                                                                                                                                                                | 8                        |   |
|   |   |                                                                                                                                                                                                                                                                  | 4                 | HBOLT 0.3750-16x2x1-N                                                                                                                                                                                                                                                                                                                                                                                                                                                                                                                                                                                                                                                                                                                                                                                                                                                                                                                                                                                                                                                                                                                                                                                                                                                                                                                                                                                                                                                                                                                                                                                                                                                                                                                                                                                                                                                                                                                                                                                                                                                                                                                                                                                                                                                                                            |                                                                                                                                                                                | 4                        |   |
|   |   |                                                                                                                                                                                                                                                                  | 5                 | P003-01                                                                                                                                                                                                                                                                                                                                                                                                                                                                                                                                                                                                                                                                                                                                                                                                                                                                                                                                                                                                                                                                                                                                                                                                                                                                                                                                                                                                                                                                                                                                                                                                                                                                                                                                                                                                                                                                                                                                                                                                                                                                                                                                                                                                                                                                                                          | JACKING ROD                                                                                                                                                                    | 2                        |   |
|   |   |                                                                                                                                                                                                                                                                  | 6                 | TS2x2x0.1875x18                                                                                                                                                                                                                                                                                                                                                                                                                                                                                                                                                                                                                                                                                                                                                                                                                                                                                                                                                                                                                                                                                                                                                                                                                                                                                                                                                                                                                                                                                                                                                                                                                                                                                                                                                                                                                                                                                                                                                                                                                                                                                                                                                                                                                                                                                                  |                                                                                                                                                                                | 2                        |   |
| B |   | 2                                                                                                                                                                                                                                                                | 7                 | HNUT 1.5000-12-D-N                                                                                                                                                                                                                                                                                                                                                                                                                                                                                                                                                                                                                                                                                                                                                                                                                                                                                                                                                                                                                                                                                                                                                                                                                                                                                                                                                                                                                                                                                                                                                                                                                                                                                                                                                                                                                                                                                                                                                                                                                                                                                                                                                                                                                                                                                               |                                                                                                                                                                                | 2                        | B |
|   |   |                                                                                                                                                                                                                                                                  | 8                 | TS2.5x2.5x0.1875x22                                                                                                                                                                                                                                                                                                                                                                                                                                                                                                                                                                                                                                                                                                                                                                                                                                                                                                                                                                                                                                                                                                                                                                                                                                                                                                                                                                                                                                                                                                                                                                                                                                                                                                                                                                                                                                                                                                                                                                                                                                                                                                                                                                                                                                                                                              |                                                                                                                                                                                | 2                        |   |
|   |   |                                                                                                                                                                                                                                                                  | 9                 | P004-01                                                                                                                                                                                                                                                                                                                                                                                                                                                                                                                                                                                                                                                                                                                                                                                                                                                                                                                                                                                                                                                                                                                                                                                                                                                                                                                                                                                                                                                                                                                                                                                                                                                                                                                                                                                                                                                                                                                                                                                                                                                                                                                                                                                                                                                                                                          | Top Mount Plate                                                                                                                                                                | 2                        |   |
|   |   |                                                                                                                                                                                                                                                                  | 10                | HBOLT 0.3750-16x1.25x1-N                                                                                                                                                                                                                                                                                                                                                                                                                                                                                                                                                                                                                                                                                                                                                                                                                                                                                                                                                                                                                                                                                                                                                                                                                                                                                                                                                                                                                                                                                                                                                                                                                                                                                                                                                                                                                                                                                                                                                                                                                                                                                                                                                                                                                                                                                         |                                                                                                                                                                                | 4                        |   |
|   |   |                                                                                                                                                                                                                                                                  | 11                | HNUT 0.3750-16-D-N                                                                                                                                                                                                                                                                                                                                                                                                                                                                                                                                                                                                                                                                                                                                                                                                                                                                                                                                                                                                                                                                                                                                                                                                                                                                                                                                                                                                                                                                                                                                                                                                                                                                                                                                                                                                                                                                                                                                                                                                                                                                                                                                                                                                                                                                                               |                                                                                                                                                                                | 4                        |   |
|   |   |                                                                                                                                                                                                                                                                  | 12                | P005-01                                                                                                                                                                                                                                                                                                                                                                                                                                                                                                                                                                                                                                                                                                                                                                                                                                                                                                                                                                                                                                                                                                                                                                                                                                                                                                                                                                                                                                                                                                                                                                                                                                                                                                                                                                                                                                                                                                                                                                                                                                                                                                                                                                                                                                                                                                          | TOP ADJUSTMENT TUBE                                                                                                                                                            | 2                        |   |
|   |   |                                                                                                                                                                                                                                                                  | 13                | L1.5x1.5x0.25x9.25                                                                                                                                                                                                                                                                                                                                                                                                                                                                                                                                                                                                                                                                                                                                                                                                                                                                                                                                                                                                                                                                                                                                                                                                                                                                                                                                                                                                                                                                                                                                                                                                                                                                                                                                                                                                                                                                                                                                                                                                                                                                                                                                                                                                                                                                                               |                                                                                                                                                                                | 4                        |   |
|   |   |                                                                                                                                                                                                                                                                  | 14                | 5/8 HITCH PIN - 3.5"                                                                                                                                                                                                                                                                                                                                                                                                                                                                                                                                                                                                                                                                                                                                                                                                                                                                                                                                                                                                                                                                                                                                                                                                                                                                                                                                                                                                                                                                                                                                                                                                                                                                                                                                                                                                                                                                                                                                                                                                                                                                                                                                                                                                                                                                                             |                                                                                                                                                                                | 6                        |   |
| A |   | PROPRIETARY AND CONFIDENTIAL<br>THE INFORMATION CONTAINED IN THIS<br>DRAWING IS THE SOLE PROPERTY OF<br>CRISERT COMPANY NAME HERED. ANY<br>REPRODUCTION IN PART OR AS A WHOL<br>WITHOUT THE WRITTEN PERMISSION OF<br>CRISERT COMPANY NAME HERED IS<br>PROMIETED. | NEXT ASSY USED ON | UNLESS OTHERWISE SPECIFIED:<br>UNLESS OTHERWISE SPECIFIED:<br>DIMENSIONS ARE IN INCHES<br>TOLERANCES:<br>FRACTIONAL ±<br>ANGULAR: MACH ± BEND ±<br>TWO PLACE DECIMAL ±<br>THREE PLACE DECIMAL ±<br>THRE | ALL FASTENEF<br>TERMINE LENGTH ON<br>MAME DATE<br>PD 24/1/1<br>Kamloops Waters<br>TITLE:<br>LOCKING<br>COMPLETE<br>SIZE DWG. NO.<br>B DWG. NO.<br>A006-0<br>SCALE: 1:8 WEIGHT: | ki Club<br>POST,<br>ASSY | A |
|   | 4 | 3                                                                                                                                                                                                                                                                |                   | 2                                                                                                                                                                                                                                                                                                                                                                                                                                                                                                                                                                                                                                                                                                                                                                                                                                                                                                                                                                                                                                                                                                                                                                                                                                                                                                                                                                                                                                                                                                                                                                                                                                                                                                                                                                                                                                                                                                                                                                                                                                                                                                                                                                                                                                                                                                                | 1                                                                                                                                                                              |                          |   |