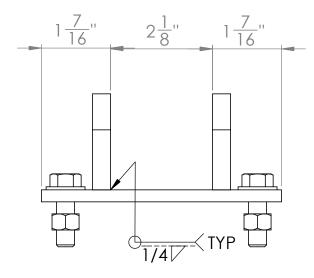

А

|   | 4 | 3                                                                                                                                                                                                         |                                                                                                            | 2                                                                                                                                                                                                                          | 1                                                                                                          |                                 |
|---|---|-----------------------------------------------------------------------------------------------------------------------------------------------------------------------------------------------------------|------------------------------------------------------------------------------------------------------------|----------------------------------------------------------------------------------------------------------------------------------------------------------------------------------------------------------------------------|------------------------------------------------------------------------------------------------------------|---------------------------------|
|   |   |                                                                                                                                                                                                           | ITEM                                                                                                       | NO. PART NUMBER<br>A003-01                                                                                                                                                                                                 | DESCRIPTION<br>Bottom Mounting Weldment                                                                    | QTY.                            |
|   |   |                                                                                                                                                                                                           | 2                                                                                                          |                                                                                                                                                                                                                            |                                                                                                            | 2                               |
|   |   |                                                                                                                                                                                                           | 3                                                                                                          |                                                                                                                                                                                                                            |                                                                                                            | 2                               |
| В |   |                                                                                                                                                                                                           |                                                                                                            |                                                                                                                                                                                                                            |                                                                                                            | B                               |
|   |   |                                                                                                                                                                                                           |                                                                                                            |                                                                                                                                                                                                                            |                                                                                                            |                                 |
| A |   | PROPRIETARY AND<br>THE INFORMATION CON<br>DRAWING IS THE SOLE<br><insert company="" nai<br="">REPRODUCTION IN PAR<br/>WITHOUT THE WRITEN F<br/><insert company="" nai<br="">PROHIBITED.</insert></insert> | CONTAINED IN THIS<br>LE PROPERTY OF<br>NAME HERE>. ANY<br>?ART OR AS A WHOLE<br>IN PERMISSION OF NEXT ASSY | UNLESS OTHERWISE SPECIFIED: DIMENSIONS ARE IN INCHES TOLERANCES: FRACTIONAL± ANGULAR: MACH± BEND± TWO PLACE DECIMAL± THREE PLACE DECIMAL± INTERPRET GEOMETRIC TOLERANCING PER: MATERIAL USED ON INTERNAL INTERNAL INTERNAL | ALL FASTENERS STAIN<br>DETERMINE LENGTH ON A<br>DATE<br>PD 24/1/1<br>STREE<br>SIZE<br>BUWG. NO.<br>A002-01 | ASSY A<br>Club<br>Unting<br>Int |
|   | 4 | 3                                                                                                                                                                                                         |                                                                                                            | 2                                                                                                                                                                                                                          | 1                                                                                                          |                                 |