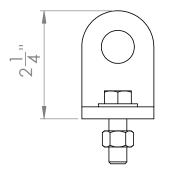

2

| 3 |          | 2                         | 1               |      |  |
|---|----------|---------------------------|-----------------|------|--|
|   | ITEM NO. | PART NUMBER               | DESCRIPTION     | QTY. |  |
|   | 1        | P004-01                   | Top Mount Plate | 1    |  |
|   | 2        | P002-01                   | Mounting Tab    | 2    |  |
|   | 3        | Preferred Narrow FW 0.375 |                 | 2    |  |
|   | 4        | HBOLT 0.3750-16x1.25x1-N  |                 | 2    |  |
|   | 5        | HNUT 0.3750-16-D-N        |                 | 2    |  |