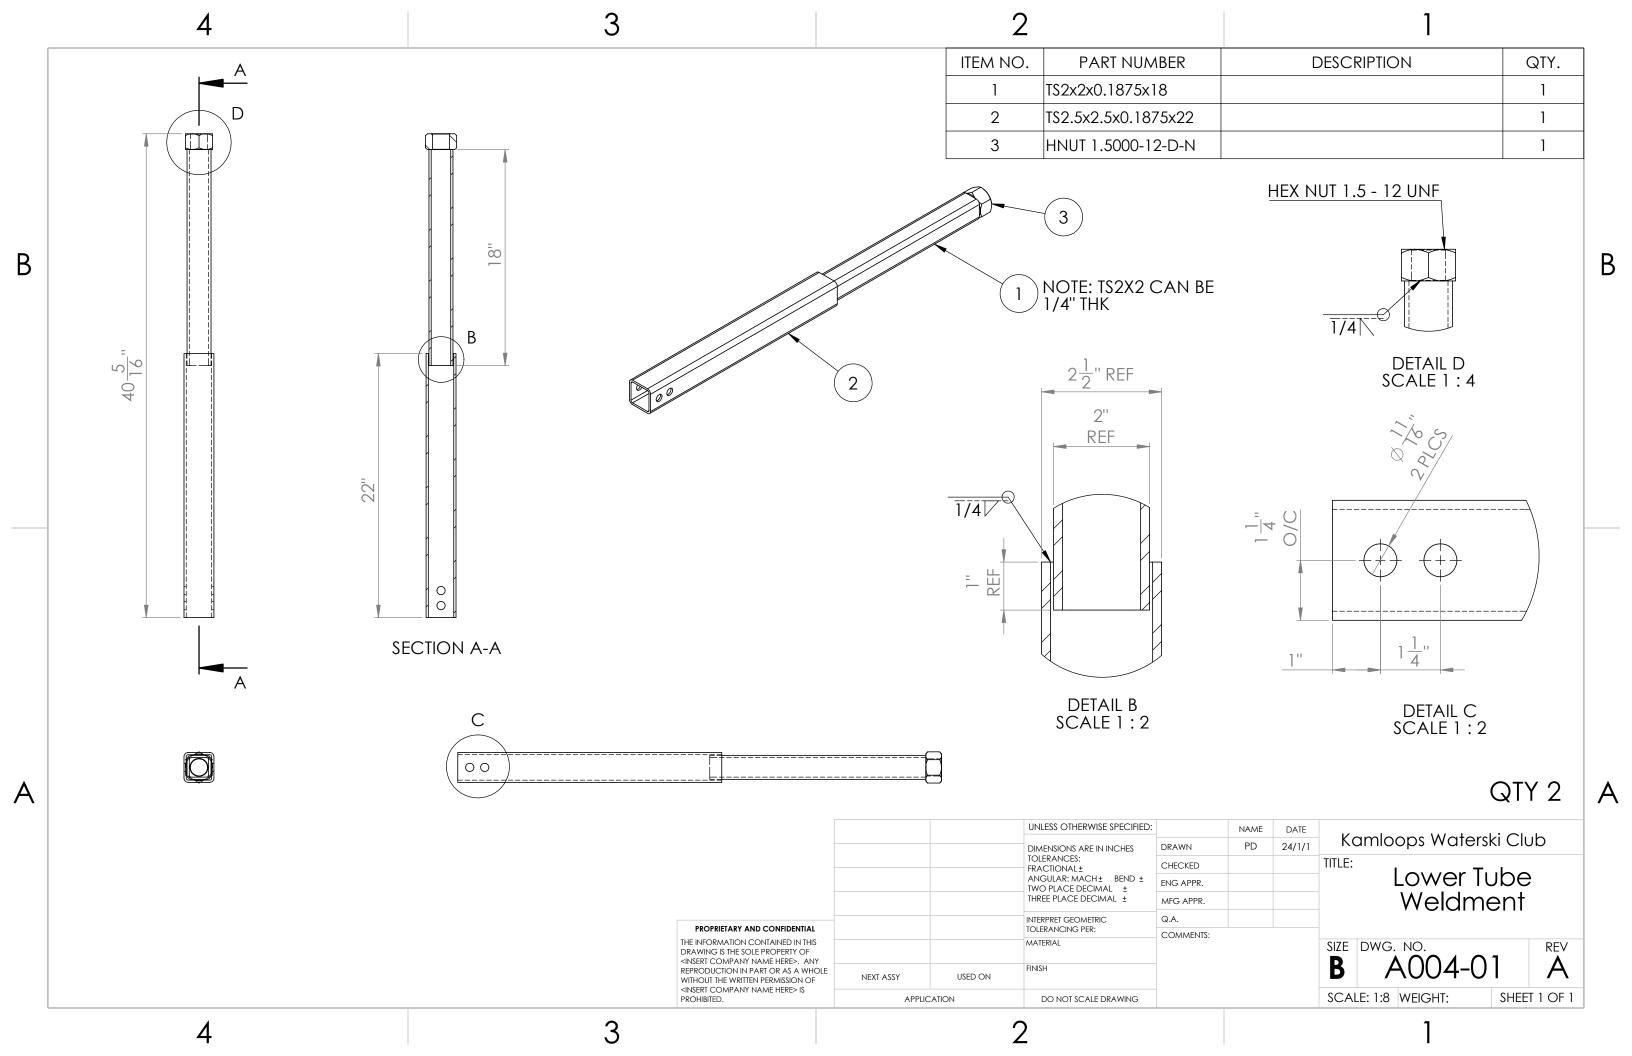

|   | 4 | 3                                                                                                                                                                                                                                                                |                   | 2                                                                                                                                                                                                                                                                                                                                                                                                                                                                                                                                                                                                                                                                                                                                                                                                                                                                                                                                                                                                                                                                                                                                                                                                                                                                                                                                                                                                                                                                                                                                                                                                                                                                                                                                                                                                                                                                                                                                                                                                                                                                                                                                                                                                                                                                                                                | 1                                                                                                                                                                              |                          |   |
|---|---|------------------------------------------------------------------------------------------------------------------------------------------------------------------------------------------------------------------------------------------------------------------|-------------------|------------------------------------------------------------------------------------------------------------------------------------------------------------------------------------------------------------------------------------------------------------------------------------------------------------------------------------------------------------------------------------------------------------------------------------------------------------------------------------------------------------------------------------------------------------------------------------------------------------------------------------------------------------------------------------------------------------------------------------------------------------------------------------------------------------------------------------------------------------------------------------------------------------------------------------------------------------------------------------------------------------------------------------------------------------------------------------------------------------------------------------------------------------------------------------------------------------------------------------------------------------------------------------------------------------------------------------------------------------------------------------------------------------------------------------------------------------------------------------------------------------------------------------------------------------------------------------------------------------------------------------------------------------------------------------------------------------------------------------------------------------------------------------------------------------------------------------------------------------------------------------------------------------------------------------------------------------------------------------------------------------------------------------------------------------------------------------------------------------------------------------------------------------------------------------------------------------------------------------------------------------------------------------------------------------------|--------------------------------------------------------------------------------------------------------------------------------------------------------------------------------|--------------------------|---|
| ſ |   |                                                                                                                                                                                                                                                                  | ITEM NO.          | PART NUMBER                                                                                                                                                                                                                                                                                                                                                                                                                                                                                                                                                                                                                                                                                                                                                                                                                                                                                                                                                                                                                                                                                                                                                                                                                                                                                                                                                                                                                                                                                                                                                                                                                                                                                                                                                                                                                                                                                                                                                                                                                                                                                                                                                                                                                                                                                                      | DESCRIPTION                                                                                                                                                                    | QTY.                     |   |
|   |   |                                                                                                                                                                                                                                                                  | 1                 | P001-01                                                                                                                                                                                                                                                                                                                                                                                                                                                                                                                                                                                                                                                                                                                                                                                                                                                                                                                                                                                                                                                                                                                                                                                                                                                                                                                                                                                                                                                                                                                                                                                                                                                                                                                                                                                                                                                                                                                                                                                                                                                                                                                                                                                                                                                                                                          | Bottom Mounting Plate                                                                                                                                                          | 2                        |   |
|   |   |                                                                                                                                                                                                                                                                  | 2                 | P002-01                                                                                                                                                                                                                                                                                                                                                                                                                                                                                                                                                                                                                                                                                                                                                                                                                                                                                                                                                                                                                                                                                                                                                                                                                                                                                                                                                                                                                                                                                                                                                                                                                                                                                                                                                                                                                                                                                                                                                                                                                                                                                                                                                                                                                                                                                                          | Mounting Tab                                                                                                                                                                   | 8                        |   |
|   |   |                                                                                                                                                                                                                                                                  | 3                 | Preferred Narrow FW 0.375                                                                                                                                                                                                                                                                                                                                                                                                                                                                                                                                                                                                                                                                                                                                                                                                                                                                                                                                                                                                                                                                                                                                                                                                                                                                                                                                                                                                                                                                                                                                                                                                                                                                                                                                                                                                                                                                                                                                                                                                                                                                                                                                                                                                                                                                                        |                                                                                                                                                                                | 8                        |   |
|   |   |                                                                                                                                                                                                                                                                  | 4                 | HBOLT 0.3750-16x2x1-N                                                                                                                                                                                                                                                                                                                                                                                                                                                                                                                                                                                                                                                                                                                                                                                                                                                                                                                                                                                                                                                                                                                                                                                                                                                                                                                                                                                                                                                                                                                                                                                                                                                                                                                                                                                                                                                                                                                                                                                                                                                                                                                                                                                                                                                                                            |                                                                                                                                                                                | 4                        |   |
|   |   |                                                                                                                                                                                                                                                                  | 5                 | P003-01                                                                                                                                                                                                                                                                                                                                                                                                                                                                                                                                                                                                                                                                                                                                                                                                                                                                                                                                                                                                                                                                                                                                                                                                                                                                                                                                                                                                                                                                                                                                                                                                                                                                                                                                                                                                                                                                                                                                                                                                                                                                                                                                                                                                                                                                                                          | JACKING ROD                                                                                                                                                                    | 2                        |   |
|   |   |                                                                                                                                                                                                                                                                  | 6                 | TS2x2x0.1875x18                                                                                                                                                                                                                                                                                                                                                                                                                                                                                                                                                                                                                                                                                                                                                                                                                                                                                                                                                                                                                                                                                                                                                                                                                                                                                                                                                                                                                                                                                                                                                                                                                                                                                                                                                                                                                                                                                                                                                                                                                                                                                                                                                                                                                                                                                                  |                                                                                                                                                                                | 2                        |   |
| B |   | 2                                                                                                                                                                                                                                                                | 7                 | HNUT 1.5000-12-D-N                                                                                                                                                                                                                                                                                                                                                                                                                                                                                                                                                                                                                                                                                                                                                                                                                                                                                                                                                                                                                                                                                                                                                                                                                                                                                                                                                                                                                                                                                                                                                                                                                                                                                                                                                                                                                                                                                                                                                                                                                                                                                                                                                                                                                                                                                               |                                                                                                                                                                                | 2                        | B |
|   |   |                                                                                                                                                                                                                                                                  | 8                 | TS2.5x2.5x0.1875x22                                                                                                                                                                                                                                                                                                                                                                                                                                                                                                                                                                                                                                                                                                                                                                                                                                                                                                                                                                                                                                                                                                                                                                                                                                                                                                                                                                                                                                                                                                                                                                                                                                                                                                                                                                                                                                                                                                                                                                                                                                                                                                                                                                                                                                                                                              |                                                                                                                                                                                | 2                        |   |
|   |   |                                                                                                                                                                                                                                                                  | 9                 | P004-01                                                                                                                                                                                                                                                                                                                                                                                                                                                                                                                                                                                                                                                                                                                                                                                                                                                                                                                                                                                                                                                                                                                                                                                                                                                                                                                                                                                                                                                                                                                                                                                                                                                                                                                                                                                                                                                                                                                                                                                                                                                                                                                                                                                                                                                                                                          | Top Mount Plate                                                                                                                                                                | 2                        |   |
|   |   |                                                                                                                                                                                                                                                                  | 10                | HBOLT 0.3750-16x1.25x1-N                                                                                                                                                                                                                                                                                                                                                                                                                                                                                                                                                                                                                                                                                                                                                                                                                                                                                                                                                                                                                                                                                                                                                                                                                                                                                                                                                                                                                                                                                                                                                                                                                                                                                                                                                                                                                                                                                                                                                                                                                                                                                                                                                                                                                                                                                         |                                                                                                                                                                                | 4                        |   |
|   |   |                                                                                                                                                                                                                                                                  | 11                | HNUT 0.3750-16-D-N                                                                                                                                                                                                                                                                                                                                                                                                                                                                                                                                                                                                                                                                                                                                                                                                                                                                                                                                                                                                                                                                                                                                                                                                                                                                                                                                                                                                                                                                                                                                                                                                                                                                                                                                                                                                                                                                                                                                                                                                                                                                                                                                                                                                                                                                                               |                                                                                                                                                                                | 4                        |   |
|   |   |                                                                                                                                                                                                                                                                  | 12                | P005-01                                                                                                                                                                                                                                                                                                                                                                                                                                                                                                                                                                                                                                                                                                                                                                                                                                                                                                                                                                                                                                                                                                                                                                                                                                                                                                                                                                                                                                                                                                                                                                                                                                                                                                                                                                                                                                                                                                                                                                                                                                                                                                                                                                                                                                                                                                          | TOP ADJUSTMENT TUBE                                                                                                                                                            | 2                        |   |
|   |   |                                                                                                                                                                                                                                                                  | 13                | L1.5x1.5x0.25x9.25                                                                                                                                                                                                                                                                                                                                                                                                                                                                                                                                                                                                                                                                                                                                                                                                                                                                                                                                                                                                                                                                                                                                                                                                                                                                                                                                                                                                                                                                                                                                                                                                                                                                                                                                                                                                                                                                                                                                                                                                                                                                                                                                                                                                                                                                                               |                                                                                                                                                                                | 4                        |   |
|   |   |                                                                                                                                                                                                                                                                  | 14                | 5/8 HITCH PIN - 3.5"                                                                                                                                                                                                                                                                                                                                                                                                                                                                                                                                                                                                                                                                                                                                                                                                                                                                                                                                                                                                                                                                                                                                                                                                                                                                                                                                                                                                                                                                                                                                                                                                                                                                                                                                                                                                                                                                                                                                                                                                                                                                                                                                                                                                                                                                                             |                                                                                                                                                                                | 6                        |   |
| A |   | PROPRIETARY AND CONFIDENTIAL<br>THE INFORMATION CONTAINED IN THIS<br>DRAWING IS THE SOLE PROPERTY OF<br>CRISERT COMPANY NAME HERED. ANY<br>REPRODUCTION IN PART OR AS A WHOL<br>WITHOUT THE WRITTEN PERMISSION OF<br>CRISERT COMPANY NAME HERED IS<br>PROMIETED. | NEXT ASSY USED ON | UNLESS OTHERWISE SPECIFIED:<br>UNLESS OTHERWISE SPECIFIED:<br>DIMENSIONS ARE IN INCHES<br>TOLERANCES:<br>FRACTIONAL ±<br>ANGULAR: MACH ± BEND ±<br>TWO PLACE DECIMAL ±<br>THREE PLACE DECIMAL ±<br>THRE | ALL FASTENEF<br>TERMINE LENGTH ON<br>MAME DATE<br>PD 24/1/1<br>Kamloops Waters<br>TITLE:<br>LOCKING<br>COMPLETE<br>SIZE DWG. NO.<br>B DWG. NO.<br>A006-0<br>SCALE: 1:8 WEIGHT: | ki Club<br>POST,<br>ASSY | A |
|   | 4 | 3                                                                                                                                                                                                                                                                |                   | 2                                                                                                                                                                                                                                                                                                                                                                                                                                                                                                                                                                                                                                                                                                                                                                                                                                                                                                                                                                                                                                                                                                                                                                                                                                                                                                                                                                                                                                                                                                                                                                                                                                                                                                                                                                                                                                                                                                                                                                                                                                                                                                                                                                                                                                                                                                                | 1                                                                                                                                                                              |                          |   |