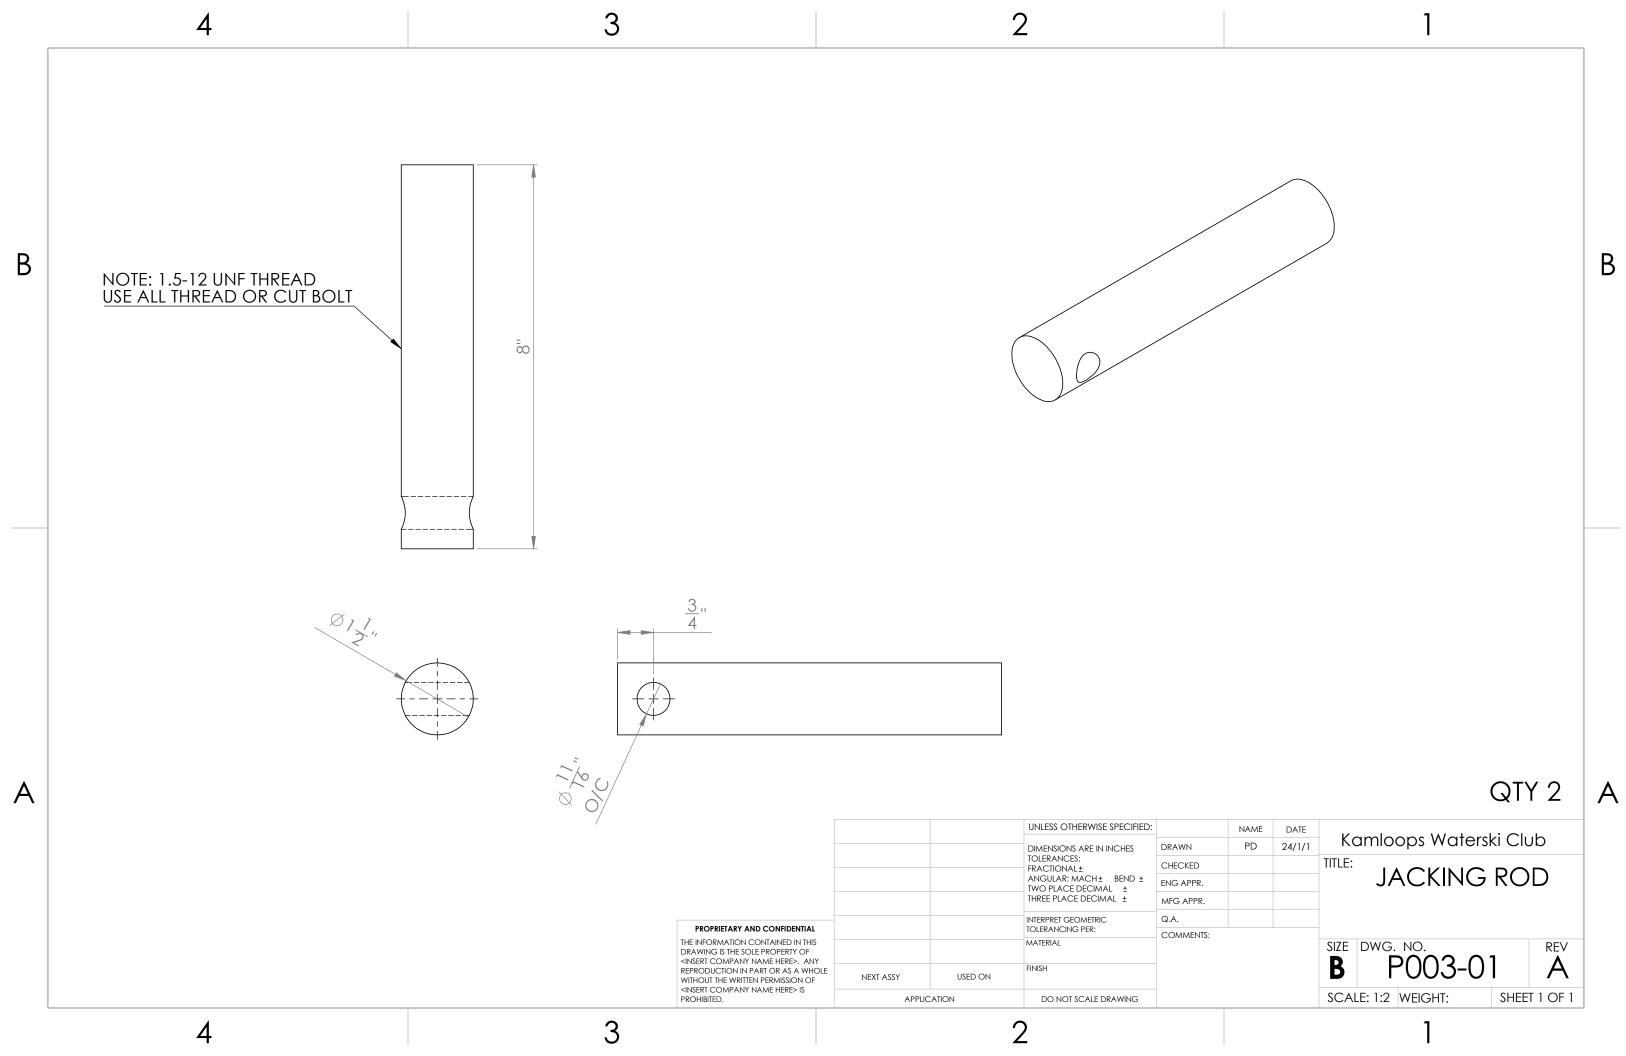

|   | 4 | 3                                                                                                                                                                                                                                                                |                   | 2                                                                                                                                                                                                                                                                                                                                                                                                                                                                                                                                                                                                                                                                                                                                                                                                                                                                                                                                                                                                                                                                                                                                                                                                                                                                                                                                                                                                                                                                                                                                                                                                                                                                                                                                                                                                                                                                                                                                                                                                                                                                                                                                                                                                                                                                                                                | 1                                                                                                                                                                              |                          |   |
|---|---|------------------------------------------------------------------------------------------------------------------------------------------------------------------------------------------------------------------------------------------------------------------|-------------------|------------------------------------------------------------------------------------------------------------------------------------------------------------------------------------------------------------------------------------------------------------------------------------------------------------------------------------------------------------------------------------------------------------------------------------------------------------------------------------------------------------------------------------------------------------------------------------------------------------------------------------------------------------------------------------------------------------------------------------------------------------------------------------------------------------------------------------------------------------------------------------------------------------------------------------------------------------------------------------------------------------------------------------------------------------------------------------------------------------------------------------------------------------------------------------------------------------------------------------------------------------------------------------------------------------------------------------------------------------------------------------------------------------------------------------------------------------------------------------------------------------------------------------------------------------------------------------------------------------------------------------------------------------------------------------------------------------------------------------------------------------------------------------------------------------------------------------------------------------------------------------------------------------------------------------------------------------------------------------------------------------------------------------------------------------------------------------------------------------------------------------------------------------------------------------------------------------------------------------------------------------------------------------------------------------------|--------------------------------------------------------------------------------------------------------------------------------------------------------------------------------|--------------------------|---|
| ſ |   |                                                                                                                                                                                                                                                                  | ITEM NO.          | PART NUMBER                                                                                                                                                                                                                                                                                                                                                                                                                                                                                                                                                                                                                                                                                                                                                                                                                                                                                                                                                                                                                                                                                                                                                                                                                                                                                                                                                                                                                                                                                                                                                                                                                                                                                                                                                                                                                                                                                                                                                                                                                                                                                                                                                                                                                                                                                                      | DESCRIPTION                                                                                                                                                                    | QTY.                     |   |
|   |   |                                                                                                                                                                                                                                                                  | 1                 | P001-01                                                                                                                                                                                                                                                                                                                                                                                                                                                                                                                                                                                                                                                                                                                                                                                                                                                                                                                                                                                                                                                                                                                                                                                                                                                                                                                                                                                                                                                                                                                                                                                                                                                                                                                                                                                                                                                                                                                                                                                                                                                                                                                                                                                                                                                                                                          | Bottom Mounting Plate                                                                                                                                                          | 2                        |   |
|   |   |                                                                                                                                                                                                                                                                  | 2                 | P002-01                                                                                                                                                                                                                                                                                                                                                                                                                                                                                                                                                                                                                                                                                                                                                                                                                                                                                                                                                                                                                                                                                                                                                                                                                                                                                                                                                                                                                                                                                                                                                                                                                                                                                                                                                                                                                                                                                                                                                                                                                                                                                                                                                                                                                                                                                                          | Mounting Tab                                                                                                                                                                   | 8                        |   |
|   |   |                                                                                                                                                                                                                                                                  | 3                 | Preferred Narrow FW 0.375                                                                                                                                                                                                                                                                                                                                                                                                                                                                                                                                                                                                                                                                                                                                                                                                                                                                                                                                                                                                                                                                                                                                                                                                                                                                                                                                                                                                                                                                                                                                                                                                                                                                                                                                                                                                                                                                                                                                                                                                                                                                                                                                                                                                                                                                                        |                                                                                                                                                                                | 8                        |   |
|   |   |                                                                                                                                                                                                                                                                  | 4                 | HBOLT 0.3750-16x2x1-N                                                                                                                                                                                                                                                                                                                                                                                                                                                                                                                                                                                                                                                                                                                                                                                                                                                                                                                                                                                                                                                                                                                                                                                                                                                                                                                                                                                                                                                                                                                                                                                                                                                                                                                                                                                                                                                                                                                                                                                                                                                                                                                                                                                                                                                                                            |                                                                                                                                                                                | 4                        |   |
|   |   |                                                                                                                                                                                                                                                                  | 5                 | P003-01                                                                                                                                                                                                                                                                                                                                                                                                                                                                                                                                                                                                                                                                                                                                                                                                                                                                                                                                                                                                                                                                                                                                                                                                                                                                                                                                                                                                                                                                                                                                                                                                                                                                                                                                                                                                                                                                                                                                                                                                                                                                                                                                                                                                                                                                                                          | JACKING ROD                                                                                                                                                                    | 2                        |   |
|   |   |                                                                                                                                                                                                                                                                  | 6                 | TS2x2x0.1875x18                                                                                                                                                                                                                                                                                                                                                                                                                                                                                                                                                                                                                                                                                                                                                                                                                                                                                                                                                                                                                                                                                                                                                                                                                                                                                                                                                                                                                                                                                                                                                                                                                                                                                                                                                                                                                                                                                                                                                                                                                                                                                                                                                                                                                                                                                                  |                                                                                                                                                                                | 2                        |   |
| B |   | 2                                                                                                                                                                                                                                                                | 7                 | HNUT 1.5000-12-D-N                                                                                                                                                                                                                                                                                                                                                                                                                                                                                                                                                                                                                                                                                                                                                                                                                                                                                                                                                                                                                                                                                                                                                                                                                                                                                                                                                                                                                                                                                                                                                                                                                                                                                                                                                                                                                                                                                                                                                                                                                                                                                                                                                                                                                                                                                               |                                                                                                                                                                                | 2                        | B |
|   |   |                                                                                                                                                                                                                                                                  | 8                 | TS2.5x2.5x0.1875x22                                                                                                                                                                                                                                                                                                                                                                                                                                                                                                                                                                                                                                                                                                                                                                                                                                                                                                                                                                                                                                                                                                                                                                                                                                                                                                                                                                                                                                                                                                                                                                                                                                                                                                                                                                                                                                                                                                                                                                                                                                                                                                                                                                                                                                                                                              |                                                                                                                                                                                | 2                        |   |
|   |   |                                                                                                                                                                                                                                                                  | 9                 | P004-01                                                                                                                                                                                                                                                                                                                                                                                                                                                                                                                                                                                                                                                                                                                                                                                                                                                                                                                                                                                                                                                                                                                                                                                                                                                                                                                                                                                                                                                                                                                                                                                                                                                                                                                                                                                                                                                                                                                                                                                                                                                                                                                                                                                                                                                                                                          | Top Mount Plate                                                                                                                                                                | 2                        |   |
|   |   |                                                                                                                                                                                                                                                                  | 10                | HBOLT 0.3750-16x1.25x1-N                                                                                                                                                                                                                                                                                                                                                                                                                                                                                                                                                                                                                                                                                                                                                                                                                                                                                                                                                                                                                                                                                                                                                                                                                                                                                                                                                                                                                                                                                                                                                                                                                                                                                                                                                                                                                                                                                                                                                                                                                                                                                                                                                                                                                                                                                         |                                                                                                                                                                                | 4                        |   |
|   |   |                                                                                                                                                                                                                                                                  | 11                | HNUT 0.3750-16-D-N                                                                                                                                                                                                                                                                                                                                                                                                                                                                                                                                                                                                                                                                                                                                                                                                                                                                                                                                                                                                                                                                                                                                                                                                                                                                                                                                                                                                                                                                                                                                                                                                                                                                                                                                                                                                                                                                                                                                                                                                                                                                                                                                                                                                                                                                                               |                                                                                                                                                                                | 4                        |   |
|   |   |                                                                                                                                                                                                                                                                  | 12                | P005-01                                                                                                                                                                                                                                                                                                                                                                                                                                                                                                                                                                                                                                                                                                                                                                                                                                                                                                                                                                                                                                                                                                                                                                                                                                                                                                                                                                                                                                                                                                                                                                                                                                                                                                                                                                                                                                                                                                                                                                                                                                                                                                                                                                                                                                                                                                          | TOP ADJUSTMENT TUBE                                                                                                                                                            | 2                        |   |
|   |   |                                                                                                                                                                                                                                                                  | 13                | L1.5x1.5x0.25x9.25                                                                                                                                                                                                                                                                                                                                                                                                                                                                                                                                                                                                                                                                                                                                                                                                                                                                                                                                                                                                                                                                                                                                                                                                                                                                                                                                                                                                                                                                                                                                                                                                                                                                                                                                                                                                                                                                                                                                                                                                                                                                                                                                                                                                                                                                                               |                                                                                                                                                                                | 4                        |   |
|   |   |                                                                                                                                                                                                                                                                  | 14                | 5/8 HITCH PIN - 3.5"                                                                                                                                                                                                                                                                                                                                                                                                                                                                                                                                                                                                                                                                                                                                                                                                                                                                                                                                                                                                                                                                                                                                                                                                                                                                                                                                                                                                                                                                                                                                                                                                                                                                                                                                                                                                                                                                                                                                                                                                                                                                                                                                                                                                                                                                                             |                                                                                                                                                                                | 6                        |   |
| A |   | PROPRIETARY AND CONFIDENTIAL<br>THE INFORMATION CONTAINED IN THIS<br>DRAWING IS THE SOLE PROPERTY OF<br>CRISERT COMPANY NAME HERED. ANY<br>REPRODUCTION IN PART OR AS A WHOL<br>WITHOUT THE WRITTEN PERMISSION OF<br>CRISERT COMPANY NAME HERED IS<br>PROMIETED. | NEXT ASSY USED ON | UNLESS OTHERWISE SPECIFIED:<br>UNLESS OTHERWISE SPECIFIED:<br>DIMENSIONS ARE IN INCHES<br>TOLERANCES:<br>FRACTIONAL ±<br>ANGULAR: MACH ± BEND ±<br>TWO PLACE DECIMAL ±<br>THREE PLACE DECIMAL ±<br>THRE | ALL FASTENEF<br>TERMINE LENGTH ON<br>MAME DATE<br>PD 24/1/1<br>Kamloops Waters<br>TITLE:<br>LOCKING<br>COMPLETE<br>SIZE DWG. NO.<br>B DWG. NO.<br>A006-0<br>SCALE: 1:8 WEIGHT: | ki Club<br>POST,<br>ASSY | A |
|   | 4 | 3                                                                                                                                                                                                                                                                |                   | 2                                                                                                                                                                                                                                                                                                                                                                                                                                                                                                                                                                                                                                                                                                                                                                                                                                                                                                                                                                                                                                                                                                                                                                                                                                                                                                                                                                                                                                                                                                                                                                                                                                                                                                                                                                                                                                                                                                                                                                                                                                                                                                                                                                                                                                                                                                                | 1                                                                                                                                                                              |                          |   |