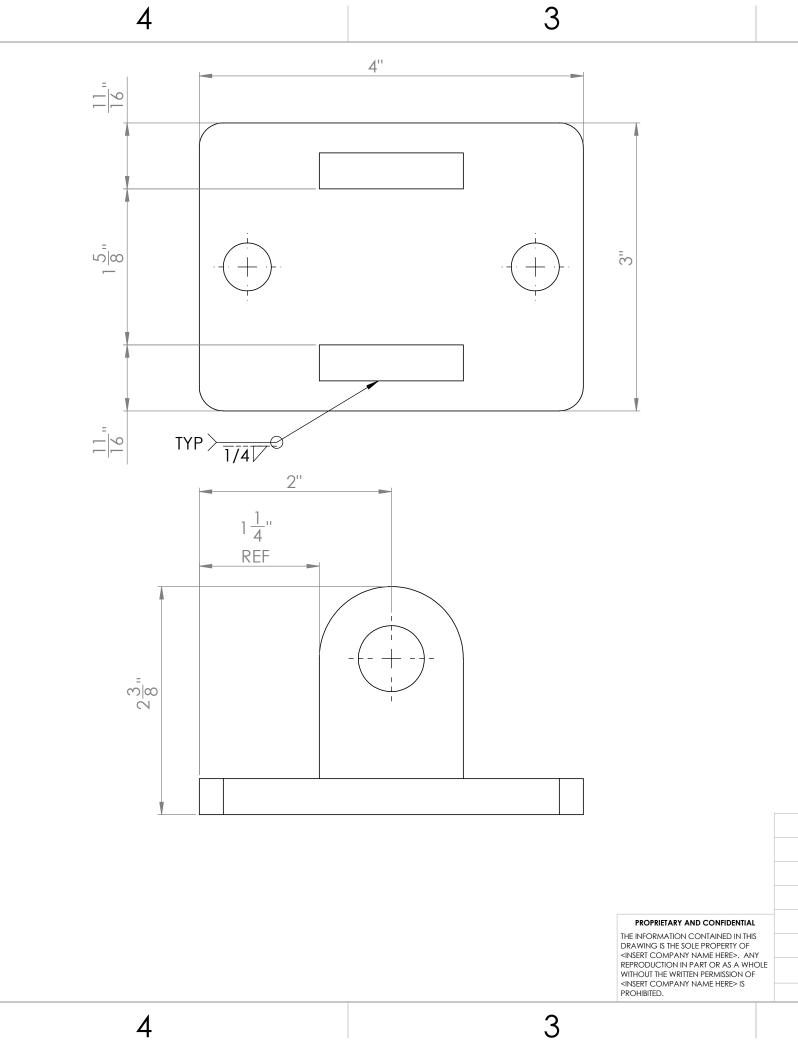

А

| 2        |             |
|----------|-------------|
| ITEM NO. | PART NUMBER |
| 1        | P001-01     |
| 2        | P002-01     |

| _                             | PROHIBITED.                                                                                                                | APPL      | CATION  | DO NOT SCALE DRAWING                          |              |
|-------------------------------|----------------------------------------------------------------------------------------------------------------------------|-----------|---------|-----------------------------------------------|--------------|
| REPRODUCTION<br>WITHOUT THE W | REPRODUCTION IN PART OR AS A WHOLE<br>WITHOUT THE WRITTEN PERMISSION OF<br><insert company="" here="" name=""> IS</insert> | NEXT ASSY | USED ON | FINISH                                        |              |
|                               | THE INFORMATION CONTAINED IN THIS<br>DRAWING IS THE SOLE PROPERTY OF<br><insert company="" here="" name="">, ANY</insert>  |           |         | MATERIAL                                      | 001111121110 |
|                               | PROPRIETARY AND CONFIDENTIAL                                                                                               |           |         | TOLERANCING PER:                              | COMMENTS     |
|                               |                                                                                                                            |           |         | INTERPRET GEOMETRIC                           | Q.A.         |
|                               |                                                                                                                            |           |         | THREE PLACE DECIMAL ±                         | MFG APPR.    |
|                               |                                                                                                                            |           |         | ANGULAR: MACH ± BEND ±<br>TWO PLACE DECIMAL ± | ENG APPR.    |
|                               |                                                                                                                            |           |         | TOLERANCES:<br>FRACTIONAL±                    | CHECKED      |
|                               |                                                                                                                            |           |         | DIMENSIONS ARE IN INCHES                      | DRAWN        |
|                               |                                                                                                                            |           |         | UNLESS OTHERWISE SPECIFIED:                   | _            |
|                               |                                                                                                                            |           |         |                                               |              |

2

| 3 |          | 2                         | 1               |      |  |
|---|----------|---------------------------|-----------------|------|--|
|   | ITEM NO. | PART NUMBER               | DESCRIPTION     | QTY. |  |
|   | 1        | P004-01                   | Top Mount Plate | 1    |  |
|   | 2        | P002-01                   | Mounting Tab    | 2    |  |
|   | 3        | Preferred Narrow FW 0.375 |                 | 2    |  |
|   | 4        | HBOLT 0.3750-16x1.25x1-N  |                 | 2    |  |
|   | 5        | HNUT 0.3750-16-D-N        |                 | 2    |  |