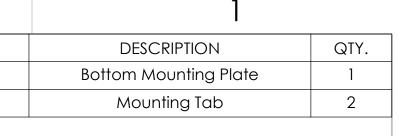

|    | I                        |      |
|----|--------------------------|------|
|    | DESCRIPTION              | QTY. |
|    | Bottom Mounting Weldment | 1    |
|    | JACKING ROD              | 1    |
|    | Lower Tube Weldment      | 1    |
|    | Top Assembly & Weldment  | 1    |
|    | TOP ADJUSTMENT TUBE      | 1    |
|    |                          | 2    |
| 5" |                          | 3    |
|    |                          |      |