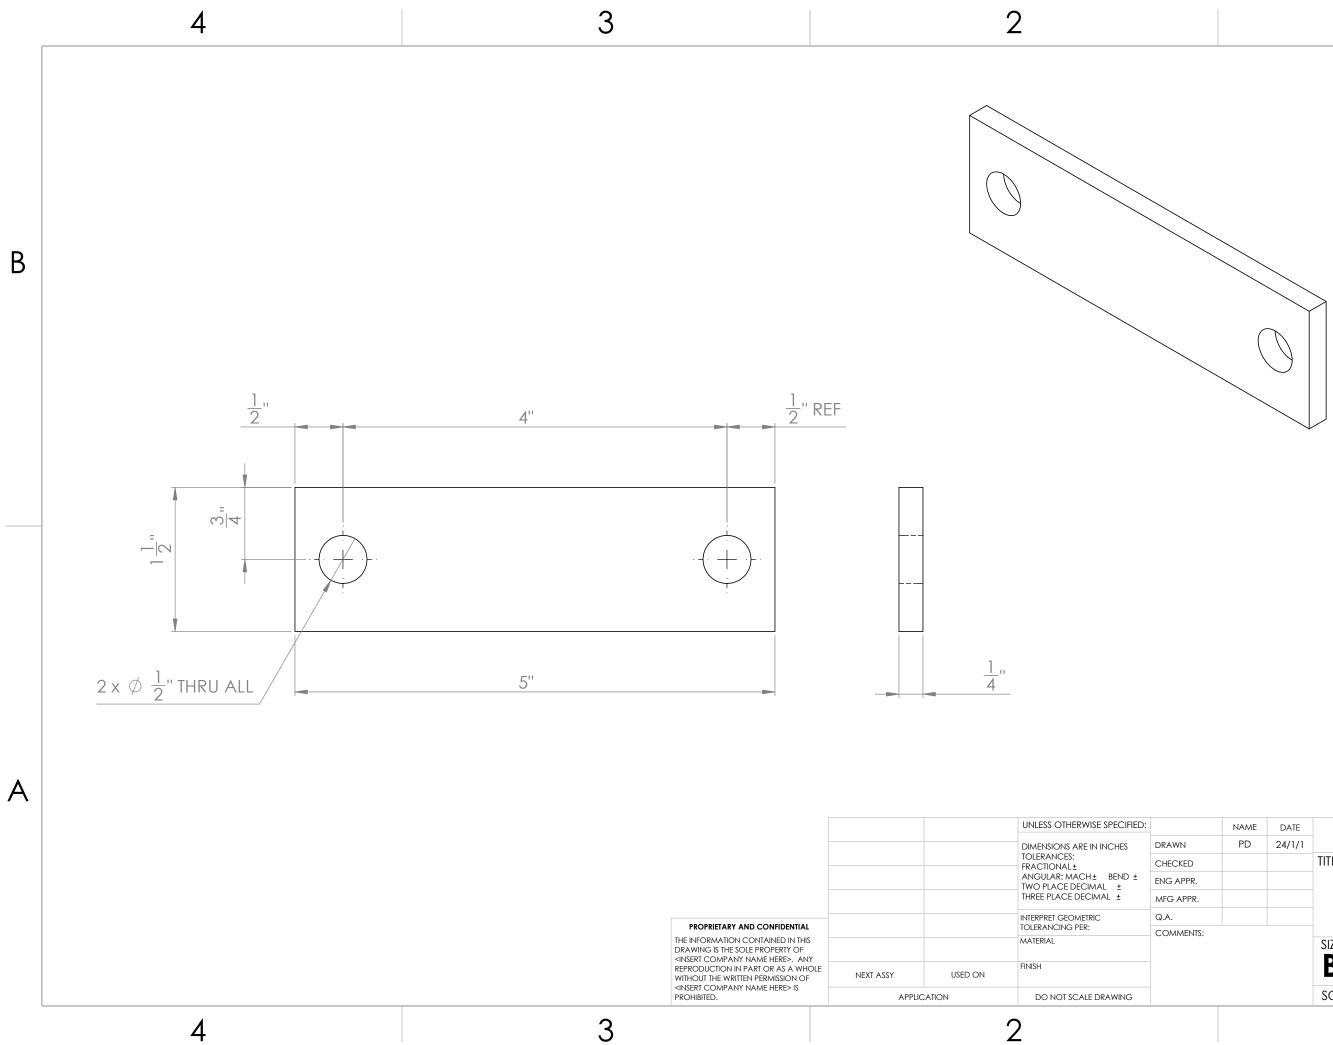

2

| 3 |          | 2                         | 1               |      |  |
|---|----------|---------------------------|-----------------|------|--|
|   | ITEM NO. | PART NUMBER               | DESCRIPTION     | QTY. |  |
|   | 1        | P004-01                   | Top Mount Plate | 1    |  |
|   | 2        | P002-01                   | Mounting Tab    | 2    |  |
|   | 3        | Preferred Narrow FW 0.375 |                 | 2    |  |
|   | 4        | HBOLT 0.3750-16x1.25x1-N  |                 | 2    |  |
|   | 5        | HNUT 0.3750-16-D-N        |                 | 2    |  |