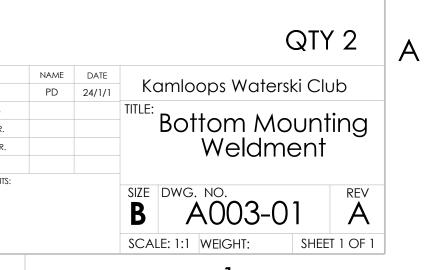

А

|   | 4 | 3                                                                                                                                                                                                         |                                                                                                            | 2                                                                                                                                                                                                                          | 1                                                                                                          |                                 |
|---|---|-----------------------------------------------------------------------------------------------------------------------------------------------------------------------------------------------------------|------------------------------------------------------------------------------------------------------------|----------------------------------------------------------------------------------------------------------------------------------------------------------------------------------------------------------------------------|------------------------------------------------------------------------------------------------------------|---------------------------------|
|   |   |                                                                                                                                                                                                           | ITEM                                                                                                       | NO. PART NUMBER<br>A003-01                                                                                                                                                                                                 | DESCRIPTION<br>Bottom Mounting Weldment                                                                    | QTY.                            |
|   |   |                                                                                                                                                                                                           | 2                                                                                                          |                                                                                                                                                                                                                            |                                                                                                            | 2                               |
|   |   |                                                                                                                                                                                                           | 3                                                                                                          |                                                                                                                                                                                                                            |                                                                                                            | 2                               |
| В |   |                                                                                                                                                                                                           |                                                                                                            |                                                                                                                                                                                                                            |                                                                                                            | B                               |
|   |   |                                                                                                                                                                                                           |                                                                                                            |                                                                                                                                                                                                                            |                                                                                                            |                                 |
| A |   | PROPRIETARY AND<br>THE INFORMATION CON<br>DRAWING IS THE SOLE<br><insert company="" nai<br="">REPRODUCTION IN PAR<br/>WITHOUT THE WRITEN F<br/><insert company="" nai<br="">PROHIBITED.</insert></insert> | CONTAINED IN THIS<br>LE PROPERTY OF<br>NAME HERE>. ANY<br>?ART OR AS A WHOLE<br>IN PERMISSION OF NEXT ASSY | UNLESS OTHERWISE SPECIFIED: DIMENSIONS ARE IN INCHES TOLERANCES: FRACTIONAL± ANGULAR: MACH± BEND± TWO PLACE DECIMAL± THREE PLACE DECIMAL± INTERPRET GEOMETRIC TOLERANCING PER: MATERIAL USED ON INTERNAL INTERNAL INTERNAL | ALL FASTENERS STAIN<br>DETERMINE LENGTH ON A<br>DATE<br>PD 24/1/1<br>STREE<br>SIZE<br>BUWG. NO.<br>A002-01 | ASSY A<br>Club<br>Unting<br>Int |
|   | 4 | 3                                                                                                                                                                                                         |                                                                                                            | 2                                                                                                                                                                                                                          | 1                                                                                                          |                                 |