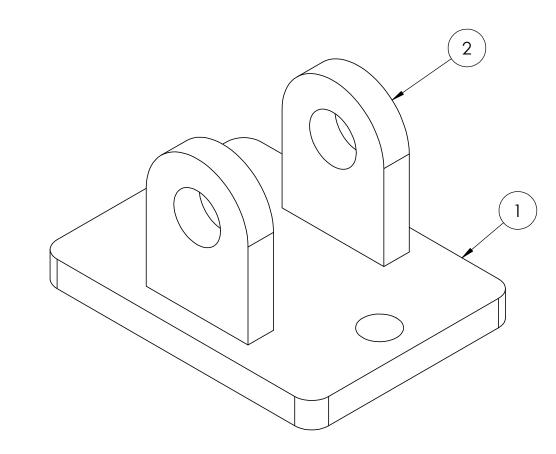

А

| 2        |             |
|----------|-------------|
| ITEM NO. | PART NUMBER |
| 1        | P001-01     |
| 2        | P002-01     |

| _                             | PROHIBITED.                                                                                                                | APPL      | CATION  | DO NOT SCALE DRAWING                          |              |
|-------------------------------|----------------------------------------------------------------------------------------------------------------------------|-----------|---------|-----------------------------------------------|--------------|
| REPRODUCTION<br>WITHOUT THE W | REPRODUCTION IN PART OR AS A WHOLE<br>WITHOUT THE WRITTEN PERMISSION OF<br><insert company="" here="" name=""> IS</insert> | NEXT ASSY | USED ON | FINISH                                        |              |
|                               | THE INFORMATION CONTAINED IN THIS<br>DRAWING IS THE SOLE PROPERTY OF<br><insert company="" here="" name="">, ANY</insert>  |           |         | MATERIAL                                      | 001111121110 |
|                               | PROPRIETARY AND CONFIDENTIAL                                                                                               |           |         | TOLERANCING PER:                              | COMMENTS     |
|                               |                                                                                                                            |           |         | INTERPRET GEOMETRIC                           | Q.A.         |
|                               |                                                                                                                            |           |         | THREE PLACE DECIMAL ±                         | MFG APPR.    |
|                               |                                                                                                                            |           |         | ANGULAR: MACH ± BEND ±<br>TWO PLACE DECIMAL ± | ENG APPR.    |
|                               |                                                                                                                            |           |         | TOLERANCES:<br>FRACTIONAL±                    | CHECKED      |
|                               |                                                                                                                            |           |         | DIMENSIONS ARE IN INCHES                      | DRAWN        |
|                               |                                                                                                                            |           |         | UNLESS OTHERWISE SPECIFIED:                   | _            |
|                               |                                                                                                                            |           |         |                                               |              |

2

| 3 |          | 2                         | 1               |      |  |
|---|----------|---------------------------|-----------------|------|--|
|   | ITEM NO. | PART NUMBER               | DESCRIPTION     | QTY. |  |
|   | 1        | P004-01                   | Top Mount Plate | 1    |  |
|   | 2        | P002-01                   | Mounting Tab    | 2    |  |
|   | 3        | Preferred Narrow FW 0.375 |                 | 2    |  |
|   | 4        | HBOLT 0.3750-16x1.25x1-N  |                 | 2    |  |
|   | 5        | HNUT 0.3750-16-D-N        |                 | 2    |  |