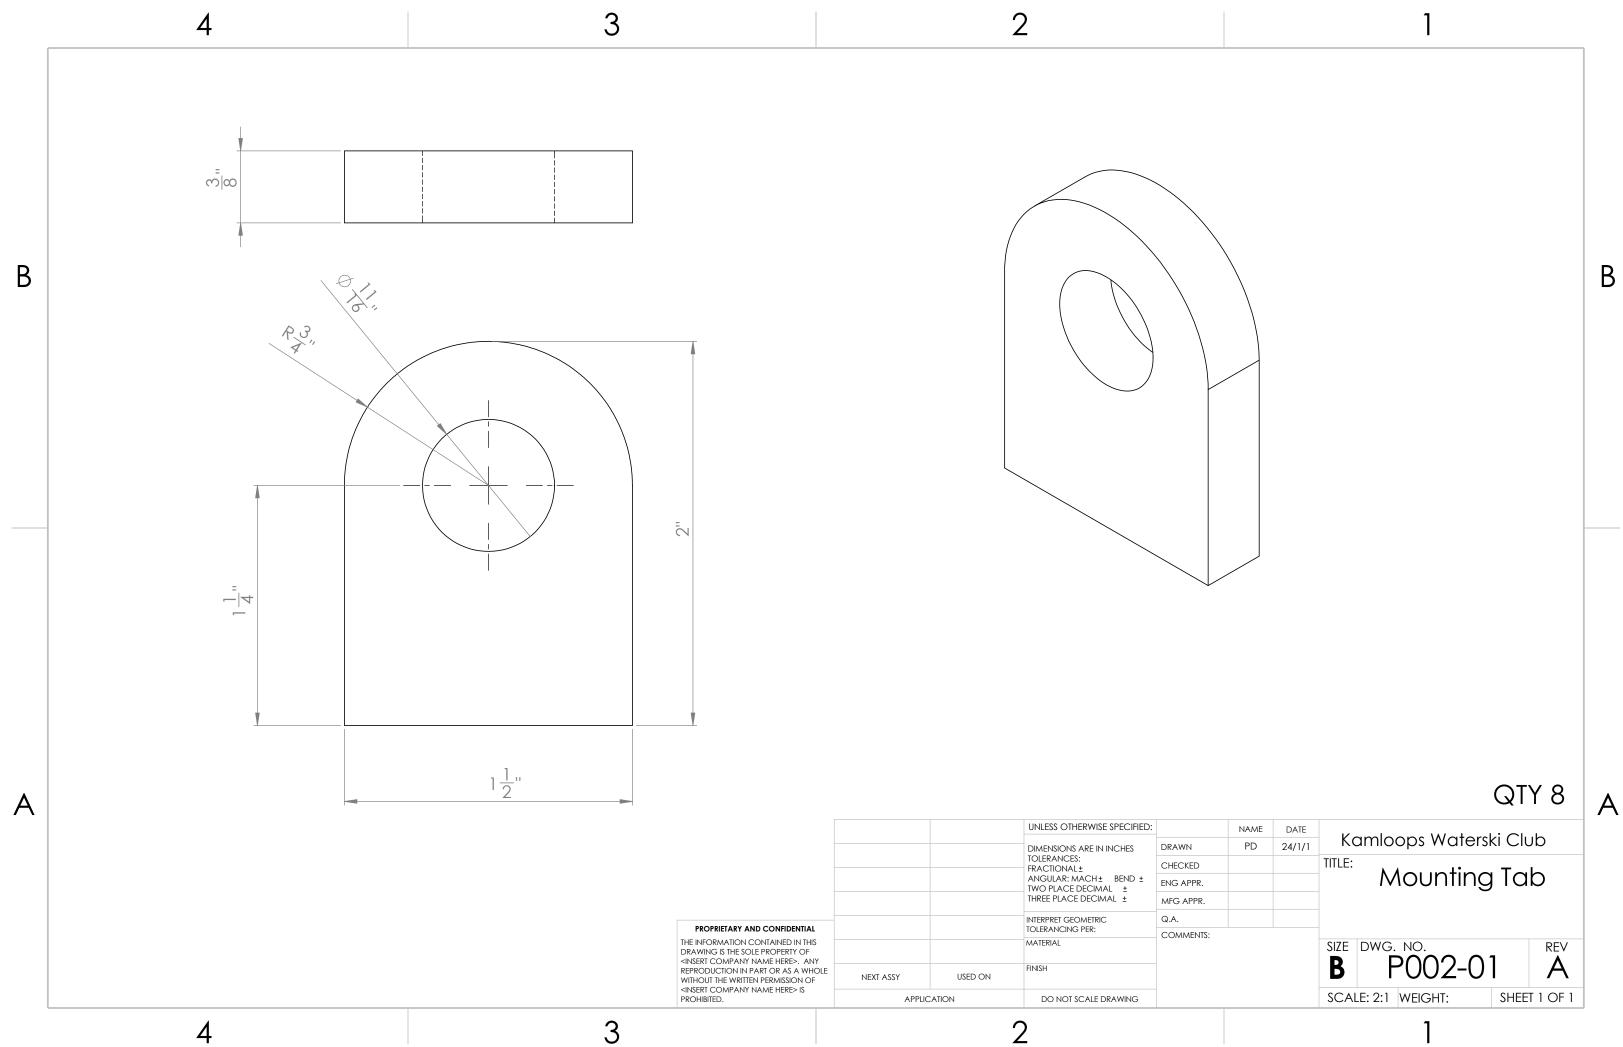

|   | 4 | 3                                                                                                                                                                                                                                                                |                   | 2                                                                                                                                                                                                                                                                                                                                                                                                                                                                                                                                                                                                                                                                                                                                                                                                                                                                                                                                                                                                                                                                                                                                                                                                                                                                                                                                                                                                                                                                                                                                                                                                                                                                                                                                                                                                                                                                                                                                                                                                                                                                                                                                                                                                                                                                                                                | 1                                                                                                                                                                              |                          |   |
|---|---|------------------------------------------------------------------------------------------------------------------------------------------------------------------------------------------------------------------------------------------------------------------|-------------------|------------------------------------------------------------------------------------------------------------------------------------------------------------------------------------------------------------------------------------------------------------------------------------------------------------------------------------------------------------------------------------------------------------------------------------------------------------------------------------------------------------------------------------------------------------------------------------------------------------------------------------------------------------------------------------------------------------------------------------------------------------------------------------------------------------------------------------------------------------------------------------------------------------------------------------------------------------------------------------------------------------------------------------------------------------------------------------------------------------------------------------------------------------------------------------------------------------------------------------------------------------------------------------------------------------------------------------------------------------------------------------------------------------------------------------------------------------------------------------------------------------------------------------------------------------------------------------------------------------------------------------------------------------------------------------------------------------------------------------------------------------------------------------------------------------------------------------------------------------------------------------------------------------------------------------------------------------------------------------------------------------------------------------------------------------------------------------------------------------------------------------------------------------------------------------------------------------------------------------------------------------------------------------------------------------------|--------------------------------------------------------------------------------------------------------------------------------------------------------------------------------|--------------------------|---|
| ſ |   |                                                                                                                                                                                                                                                                  | ITEM NO.          | PART NUMBER                                                                                                                                                                                                                                                                                                                                                                                                                                                                                                                                                                                                                                                                                                                                                                                                                                                                                                                                                                                                                                                                                                                                                                                                                                                                                                                                                                                                                                                                                                                                                                                                                                                                                                                                                                                                                                                                                                                                                                                                                                                                                                                                                                                                                                                                                                      | DESCRIPTION                                                                                                                                                                    | QTY.                     |   |
|   |   |                                                                                                                                                                                                                                                                  | 1                 | P001-01                                                                                                                                                                                                                                                                                                                                                                                                                                                                                                                                                                                                                                                                                                                                                                                                                                                                                                                                                                                                                                                                                                                                                                                                                                                                                                                                                                                                                                                                                                                                                                                                                                                                                                                                                                                                                                                                                                                                                                                                                                                                                                                                                                                                                                                                                                          | Bottom Mounting Plate                                                                                                                                                          | 2                        |   |
|   |   |                                                                                                                                                                                                                                                                  | 2                 | P002-01                                                                                                                                                                                                                                                                                                                                                                                                                                                                                                                                                                                                                                                                                                                                                                                                                                                                                                                                                                                                                                                                                                                                                                                                                                                                                                                                                                                                                                                                                                                                                                                                                                                                                                                                                                                                                                                                                                                                                                                                                                                                                                                                                                                                                                                                                                          | Mounting Tab                                                                                                                                                                   | 8                        |   |
|   |   |                                                                                                                                                                                                                                                                  | 3                 | Preferred Narrow FW 0.375                                                                                                                                                                                                                                                                                                                                                                                                                                                                                                                                                                                                                                                                                                                                                                                                                                                                                                                                                                                                                                                                                                                                                                                                                                                                                                                                                                                                                                                                                                                                                                                                                                                                                                                                                                                                                                                                                                                                                                                                                                                                                                                                                                                                                                                                                        |                                                                                                                                                                                | 8                        |   |
|   |   |                                                                                                                                                                                                                                                                  | 4                 | HBOLT 0.3750-16x2x1-N                                                                                                                                                                                                                                                                                                                                                                                                                                                                                                                                                                                                                                                                                                                                                                                                                                                                                                                                                                                                                                                                                                                                                                                                                                                                                                                                                                                                                                                                                                                                                                                                                                                                                                                                                                                                                                                                                                                                                                                                                                                                                                                                                                                                                                                                                            |                                                                                                                                                                                | 4                        |   |
|   |   |                                                                                                                                                                                                                                                                  | 5                 | P003-01                                                                                                                                                                                                                                                                                                                                                                                                                                                                                                                                                                                                                                                                                                                                                                                                                                                                                                                                                                                                                                                                                                                                                                                                                                                                                                                                                                                                                                                                                                                                                                                                                                                                                                                                                                                                                                                                                                                                                                                                                                                                                                                                                                                                                                                                                                          | JACKING ROD                                                                                                                                                                    | 2                        |   |
|   |   |                                                                                                                                                                                                                                                                  | 6                 | TS2x2x0.1875x18                                                                                                                                                                                                                                                                                                                                                                                                                                                                                                                                                                                                                                                                                                                                                                                                                                                                                                                                                                                                                                                                                                                                                                                                                                                                                                                                                                                                                                                                                                                                                                                                                                                                                                                                                                                                                                                                                                                                                                                                                                                                                                                                                                                                                                                                                                  |                                                                                                                                                                                | 2                        |   |
| B |   | 2                                                                                                                                                                                                                                                                | 7                 | HNUT 1.5000-12-D-N                                                                                                                                                                                                                                                                                                                                                                                                                                                                                                                                                                                                                                                                                                                                                                                                                                                                                                                                                                                                                                                                                                                                                                                                                                                                                                                                                                                                                                                                                                                                                                                                                                                                                                                                                                                                                                                                                                                                                                                                                                                                                                                                                                                                                                                                                               |                                                                                                                                                                                | 2                        | B |
|   |   |                                                                                                                                                                                                                                                                  | 8                 | TS2.5x2.5x0.1875x22                                                                                                                                                                                                                                                                                                                                                                                                                                                                                                                                                                                                                                                                                                                                                                                                                                                                                                                                                                                                                                                                                                                                                                                                                                                                                                                                                                                                                                                                                                                                                                                                                                                                                                                                                                                                                                                                                                                                                                                                                                                                                                                                                                                                                                                                                              |                                                                                                                                                                                | 2                        |   |
|   |   |                                                                                                                                                                                                                                                                  | 9                 | P004-01                                                                                                                                                                                                                                                                                                                                                                                                                                                                                                                                                                                                                                                                                                                                                                                                                                                                                                                                                                                                                                                                                                                                                                                                                                                                                                                                                                                                                                                                                                                                                                                                                                                                                                                                                                                                                                                                                                                                                                                                                                                                                                                                                                                                                                                                                                          | Top Mount Plate                                                                                                                                                                | 2                        |   |
|   |   |                                                                                                                                                                                                                                                                  | 10                | HBOLT 0.3750-16x1.25x1-N                                                                                                                                                                                                                                                                                                                                                                                                                                                                                                                                                                                                                                                                                                                                                                                                                                                                                                                                                                                                                                                                                                                                                                                                                                                                                                                                                                                                                                                                                                                                                                                                                                                                                                                                                                                                                                                                                                                                                                                                                                                                                                                                                                                                                                                                                         |                                                                                                                                                                                | 4                        |   |
|   |   |                                                                                                                                                                                                                                                                  | 11                | HNUT 0.3750-16-D-N                                                                                                                                                                                                                                                                                                                                                                                                                                                                                                                                                                                                                                                                                                                                                                                                                                                                                                                                                                                                                                                                                                                                                                                                                                                                                                                                                                                                                                                                                                                                                                                                                                                                                                                                                                                                                                                                                                                                                                                                                                                                                                                                                                                                                                                                                               |                                                                                                                                                                                | 4                        |   |
|   |   |                                                                                                                                                                                                                                                                  | 12                | P005-01                                                                                                                                                                                                                                                                                                                                                                                                                                                                                                                                                                                                                                                                                                                                                                                                                                                                                                                                                                                                                                                                                                                                                                                                                                                                                                                                                                                                                                                                                                                                                                                                                                                                                                                                                                                                                                                                                                                                                                                                                                                                                                                                                                                                                                                                                                          | TOP ADJUSTMENT TUBE                                                                                                                                                            | 2                        |   |
|   |   |                                                                                                                                                                                                                                                                  | 13                | L1.5x1.5x0.25x9.25                                                                                                                                                                                                                                                                                                                                                                                                                                                                                                                                                                                                                                                                                                                                                                                                                                                                                                                                                                                                                                                                                                                                                                                                                                                                                                                                                                                                                                                                                                                                                                                                                                                                                                                                                                                                                                                                                                                                                                                                                                                                                                                                                                                                                                                                                               |                                                                                                                                                                                | 4                        |   |
|   |   |                                                                                                                                                                                                                                                                  | 14                | 5/8 HITCH PIN - 3.5"                                                                                                                                                                                                                                                                                                                                                                                                                                                                                                                                                                                                                                                                                                                                                                                                                                                                                                                                                                                                                                                                                                                                                                                                                                                                                                                                                                                                                                                                                                                                                                                                                                                                                                                                                                                                                                                                                                                                                                                                                                                                                                                                                                                                                                                                                             |                                                                                                                                                                                | 6                        |   |
| A |   | PROPRIETARY AND CONFIDENTIAL<br>THE INFORMATION CONTAINED IN THIS<br>DRAWING IS THE SOLE PROPERTY OF<br>CRISERT COMPANY NAME HERED. ANY<br>REPRODUCTION IN PART OR AS A WHOL<br>WITHOUT THE WRITTEN PERMISSION OF<br>CRISERT COMPANY NAME HERED IS<br>PROMIETED. | NEXT ASSY USED ON | UNLESS OTHERWISE SPECIFIED:<br>UNLESS OTHERWISE SPECIFIED:<br>DIMENSIONS ARE IN INCHES<br>TOLERANCES:<br>FRACTIONAL ±<br>ANGULAR: MACH ± BEND ±<br>TWO PLACE DECIMAL ±<br>THREE PLACE DECIMAL ±<br>THRE | ALL FASTENEF<br>TERMINE LENGTH ON<br>MAME DATE<br>PD 24/1/1<br>Kamloops Waters<br>TITLE:<br>LOCKING<br>COMPLETE<br>SIZE DWG. NO.<br>B DWG. NO.<br>A006-0<br>SCALE: 1:8 WEIGHT: | ki Club<br>POST,<br>ASSY | A |
|   | 4 | 3                                                                                                                                                                                                                                                                |                   | 2                                                                                                                                                                                                                                                                                                                                                                                                                                                                                                                                                                                                                                                                                                                                                                                                                                                                                                                                                                                                                                                                                                                                                                                                                                                                                                                                                                                                                                                                                                                                                                                                                                                                                                                                                                                                                                                                                                                                                                                                                                                                                                                                                                                                                                                                                                                | 1                                                                                                                                                                              |                          |   |