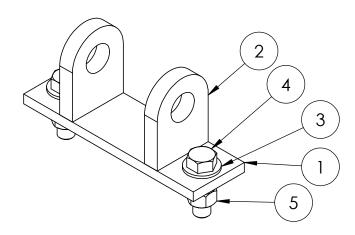

2

| 3 |          | 2                         | 1               |      |  |
|---|----------|---------------------------|-----------------|------|--|
|   | ITEM NO. | PART NUMBER               | DESCRIPTION     | QTY. |  |
|   | 1        | P004-01                   | Top Mount Plate | 1    |  |
|   | 2        | P002-01                   | Mounting Tab    | 2    |  |
|   | 3        | Preferred Narrow FW 0.375 |                 | 2    |  |
|   | 4        | HBOLT 0.3750-16x1.25x1-N  |                 | 2    |  |
|   | 5        | HNUT 0.3750-16-D-N        |                 | 2    |  |