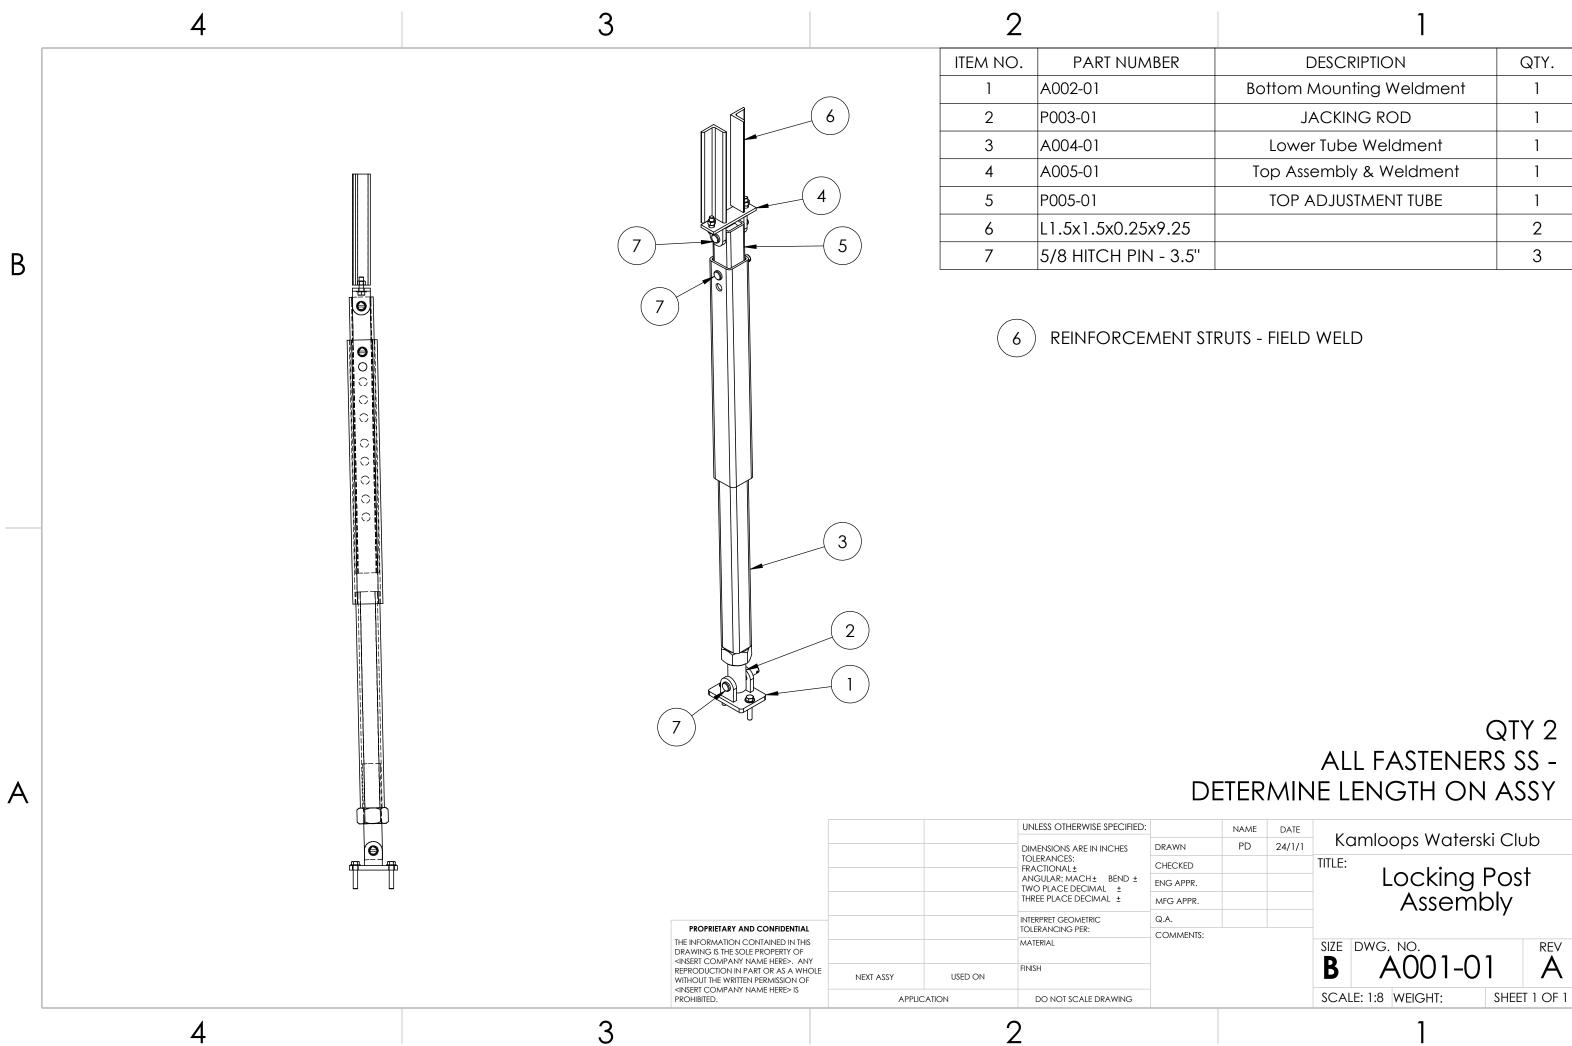

|    | I                        |      |
|----|--------------------------|------|
|    | DESCRIPTION              | QTY. |
|    | Bottom Mounting Weldment | 1    |
|    | JACKING ROD              | 1    |
|    | Lower Tube Weldment      | 1    |
|    | Top Assembly & Weldment  | 1    |
|    | TOP ADJUSTMENT TUBE      | 1    |
|    |                          | 2    |
| 5" |                          | 3    |
|    |                          |      |

|      | NAME | DATE   | Kanada ana Mushamili Chula      |  |  |  |
|------|------|--------|---------------------------------|--|--|--|
|      | PD   | 24/1/1 | Kamloops Waterski Club          |  |  |  |
| D    |      |        | TITLE:                          |  |  |  |
| °R.  |      |        | LOCKING POSI                    |  |  |  |
| PR.  |      |        | Locking Post<br>Assembly        |  |  |  |
|      |      |        |                                 |  |  |  |
| NTS: |      |        | SIZE DWG. NO. REV               |  |  |  |
|      |      |        | <b>B</b> A001-01 A              |  |  |  |
|      |      |        | SCALE: 1:8 WEIGHT: SHEET 1 OF 1 |  |  |  |
|      |      |        | 1                               |  |  |  |