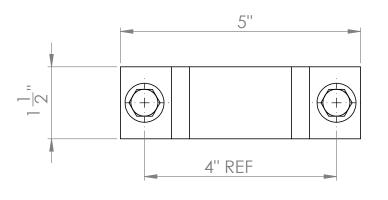

|    | I                        |      |
|----|--------------------------|------|
|    | DESCRIPTION              | QTY. |
|    | Bottom Mounting Weldment | 1    |
|    | JACKING ROD              | 1    |
|    | Lower Tube Weldment      | 1    |
|    | Top Assembly & Weldment  | 1    |
|    | TOP ADJUSTMENT TUBE      | 1    |
|    |                          | 2    |
| 5" |                          | 3    |
|    |                          |      |